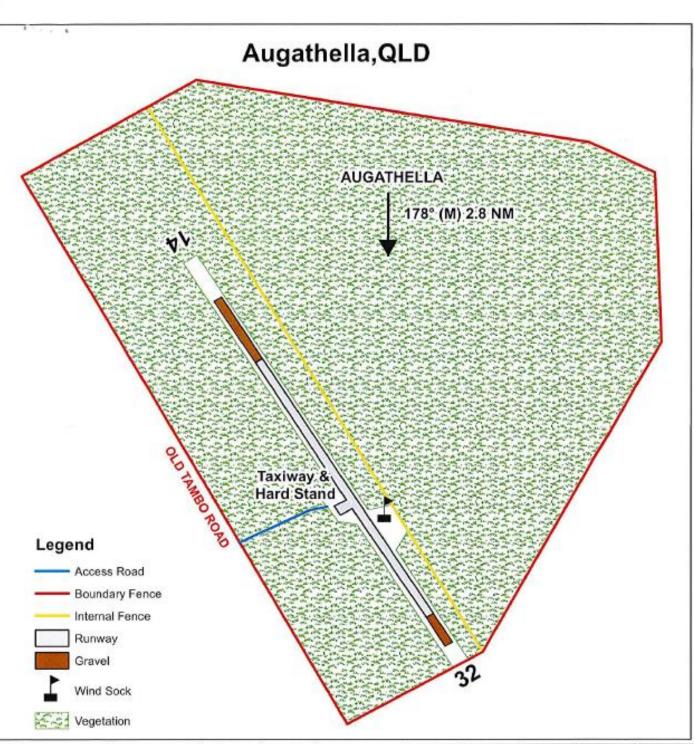

| Elevation:        | 1345 Feet AMSL                                                            | Time Zone      | UTC + 10 |
|-------------------|---------------------------------------------------------------------------|----------------|----------|
| GPS Position:     | 25° 45.087" South 146° 35.254' East                                       | Area Forecast: | 41       |
| WAC Chart:        | Charleville (3341)                                                        | ALA Code:      | YAUA     |
| Owner/Operator:   | Murweh Shire (07) 46568355                                                |                |          |
| Strip Direction:  | 14-32                                                                     |                |          |
| Strip Length:     | 1000m 1000m 1300m                                                         |                |          |
| Strip Surface:    | Central 1000m Gravel Sealed(Width 23m, 150m Either End Unsealed Red Loam) |                |          |
| Windsock:         | Yes                                                                       |                |          |
| Strip Markers:    | Nil                                                                       |                |          |
| Lighting:         | On at dusk                                                                |                |          |
| Fuel              | NIL                                                                       |                |          |
| Airhand Eranuanca | 126 700                                                                   |                |          |