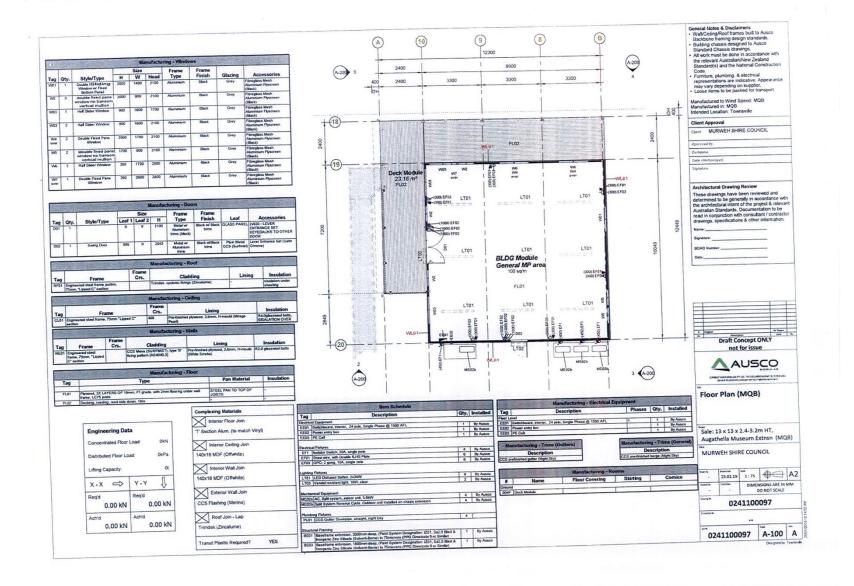

# Items for Consideration 2019/2020 Budget

|        |                                                                      | T              |              | 1                       | 1         |
|--------|----------------------------------------------------------------------|----------------|--------------|-------------------------|-----------|
| Date   | Project                                                              | Estimate<br>\$ | Grants<br>\$ | Council<br>Budget<br>\$ | Proposed  |
| Nov 06 | New Shed/Office –<br>Morven Works<br>Depot                           | 80,000         | -            | 80,000                  | CEO       |
| Mar 08 | Extend powerline to Archery Club                                     | 117,000        |              | 117,000                 | CEO       |
| Jan 09 | Charleville Depot and Store                                          | 1,000,000      |              | 1,000,000               | CEO       |
| Oct 12 | Connect Mains Power Charleville Polocrosse                           | 74,000         |              | 74,000                  | CEO       |
| Oct 13 | Paint and Refurbish<br>Internal of Council<br>Office and<br>Chambers | 60,000         |              | 60,000                  | CEO       |
| Oct 13 | Develop Aurora<br>Stage III Residential<br>Blocks                    | 2,500,000      |              | 2,500,000               | CEO       |
| Oct 13 | Columbarium at Augathella Cemetery                                   | 20,000         |              | 20,000                  | Council   |
| Aug 15 | Charleville Water<br>Play Park                                       |                |              |                         | Cr Liston |
| Dec 15 | Face lift to Council Administration buildings                        |                |              |                         | Cr Eckel  |