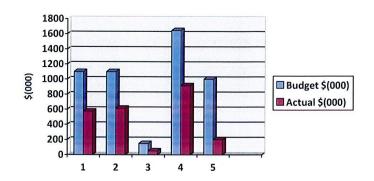

#### 5. Road Works Expenditure: Year to 31 December 2018

|   |                        | Budget<br>\$(000) | Expended<br>YTD Actual<br>\$(000) | % of Budget<br>Expended |
|---|------------------------|-------------------|-----------------------------------|-------------------------|
|   | Total Road Expenditure | \$4,995           | \$2,356                           | 47%                     |
| 1 | Rural Roads            | \$1,100           | \$575                             | 52%                     |
| 2 | Town Streets           | \$1,100           | \$614                             | 56%                     |
| 3 | Private Works          | \$150             | \$52                              | 35%                     |
| 4 | RMPC Works             | \$1,645           | \$915                             | 56%                     |
| 5 | Flood Damage           | \$1,000           | \$200                             | 20%                     |
| 6 | Other                  |                   |                                   |                         |