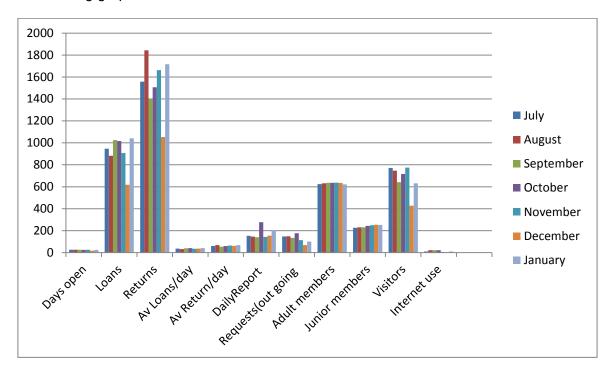

#### **Capital Works**

See the Capital Funding Report 2018 – 19 for details of all projects.

- 1. Cash Position
- 2. Monthly Cash Flow Estimate
- 3. Comparative Data
- 4. Capital Funding budget V's actual
- 5. Road Works budget V's actual

#### 1. Cash Position at 31 January 2019

| CASH AT BANK                            |                 |                                  |      |    |           |                                       |
|-----------------------------------------|-----------------|----------------------------------|------|----|-----------|---------------------------------------|
| Operating Acco                          | unt             |                                  |      |    |           | \$189,037                             |
| SHORT TERM INVEST                       | MENTS           |                                  |      |    |           |                                       |
| National Bank of                        | of Australia    |                                  |      |    |           | \$<br>-                               |
| QTC Cash Fun                            | d               |                                  |      |    |           | <br>\$4,700,631                       |
|                                         |                 |                                  |      |    |           | \$<br>4,889,668                       |
| increases in the surplus  Cash backed C |                 | er Creditors.<br>ties (AL,LSL,SL | ,RD0 | D) |           | \$<br>\$2,228,162<br><b>2,228,162</b> |
| Balance of recoverable                  | debtors - estir |                                  |      |    |           | SCASSE ST 4005074CD                   |
|                                         | (               | \$505,429                        | -    |    | \$666)    | \$<br>504,763                         |
| Plus cash surplus                       | \$              | 4,889,668                        | -    | \$ | 2,228,162 | \$<br>2,661,506                       |
| Working Capital                         |                 |                                  |      |    |           | \$<br>3,166,269                       |

#### 2. Monthly Cash Flow Estimate: February 2019

| Receipts                         |             | Expenditure       |                |
|----------------------------------|-------------|-------------------|----------------|
| Rates                            | \$50,000    | Payroll           | \$800,000      |
| Fees & Charges                   | \$6,000     | Creditor Payments | \$850,000      |
| Debtors                          | \$300,000   | Loan Payments     | \$85,000       |
| Grants/Claims/Loan QTC           | \$1,550,000 | Lease Payments    | \$4,000        |
| Total                            | \$1,906,000 | Total             | \$1,739,000    |
| Therefore cash is expected to in | crease by   | \$167,000         | in the period. |

#### 3. Comparative Data

|                     | January 2019 | January 2018 | January 2017 |
|---------------------|--------------|--------------|--------------|
|                     | \$000        | \$000        | \$000        |
| Cash position       | \$4,890      | \$4,939      | \$2,945      |
| Working capital     | \$3,166      | \$2,344      | \$360        |
| Rate arrears        | \$802        | \$613        | \$501        |
| Outstanding debtors | \$505        | \$197        | \$203        |
| Current creditors   | \$1          | \$490        | \$487        |
| Total loans         | \$2,793      | \$3,078      | \$3,411      |

#### 4. Capital Funding: Year to 31 December 2018

|                                             | Budget<br>\$(000) | Actual \$(000)                | % of Budget |
|---------------------------------------------|-------------------|-------------------------------|-------------|
| Total Capital Funding                       | \$14,282          | \$4,392                       | 30.75%      |
| 1 Buildings / Other<br>Structures           | \$7,474           | <b>\$</b> 1, <mark>290</mark> | 17.26%      |
| Plant & Equipment /<br>Furniture & Fittings | \$750             | \$694                         | 92.53%      |
| 3 Charleville Airport<br>Upgrade            | \$1,840           | \$27                          | 1.47%       |
| 4 Road Infrastructure                       | \$2,310           | \$2,034                       | 88.05%      |
| 5 Water & Sewerage<br>Infrastructure        | \$805             | \$166                         | 20.62%      |
| 6 Office Equip                              | \$735             | \$0                           | 0.00%       |
| 7 QTC - Loan Redemption                     | \$368             | \$181                         | 49.18%      |

#### 5. Road Works Expenditure: Year to 31 December 2018

|   |                        | Budget<br>\$(000) | Expended<br>YTD Actual<br>\$(000) | % of Budget<br>Expended |
|---|------------------------|-------------------|-----------------------------------|-------------------------|
|   | Total Road Expenditure | \$4,995           | \$2,356                           | 47%                     |
| 1 | Rural Roads            | \$1,100           | \$575                             | 52%                     |
| 2 | Town Streets           | \$1,100           | \$614                             | 56%                     |
| 3 | Private Works          | \$150             | \$52                              | 35%                     |
| 4 | RMPC Works             | \$1,645           | \$915                             | 56%                     |
| 5 | Flood Damage           | \$1,000           | \$200                             | 20%                     |
| 6 | Other                  |                   |                                   |                         |