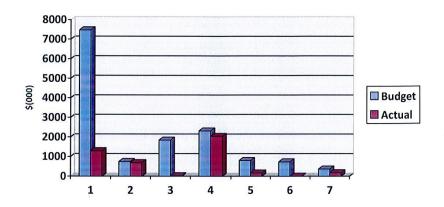

#### 4. Capital Funding: Year to 31 December 2018

|                                             | Budget<br>\$(000) | Actual \$(000)                | % of Budget |
|---------------------------------------------|-------------------|-------------------------------|-------------|
| Total Capital Funding                       | \$14,282          | \$4,392                       | 30.75%      |
| 1 Buildings / Other<br>Structures           | \$7,474           | <b>\$</b> 1, <mark>290</mark> | 17.26%      |
| Plant & Equipment /<br>Furniture & Fittings | \$750             | \$694                         | 92.53%      |
| 3 Charleville Airport<br>Upgrade            | \$1,840           | \$27                          | 1.47%       |
| 4 Road Infrastructure                       | \$2,310           | \$2,034                       | 88.05%      |
| 5 Water & Sewerage<br>Infrastructure        | \$805             | \$166                         | 20.62%      |
| 6 Office Equip                              | \$735             | \$0                           | 0.00%       |
| 7 QTC - Loan Redemption                     | \$368             | \$181                         | 49.18%      |