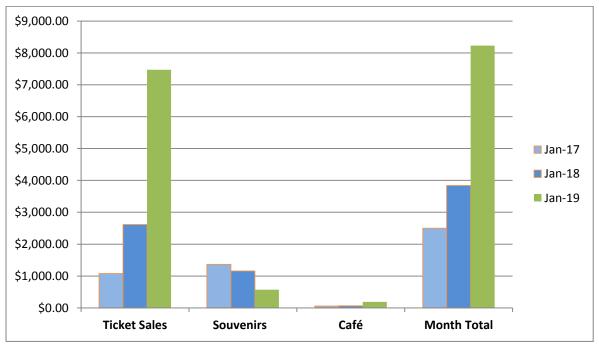

#### Murweh Shire Council Monthly Financial Report Meeting 14<sup>th</sup> February 2019

Mayor and Councillors
Murweh Shire Council
CHARLEVILLE QLD 4470

Councillors

Highlights of this month's Financial Report include:

#### Revenue

Total revenue of \$10.725M to 31 January 2019 represents 36% of the total budget of \$29.5M.

These statements are for 7 months of the financial year and generally would represent 59% of the overall budget.

There are some TMR and Flood claims which are due for payment. In addition to this in the next month Council should receive a quarterly payment of the Financial Assistance Grants.

The 2<sup>nd</sup> Rate Levy for 2018/2019 should be issued on 28<sup>th</sup> February 2019.

#### **Expenses**

Total expenditure of \$11.894M to 31 January 2019 represents 59% of the total budgeted expenditure of \$20.1M.

Some expenses are slightly over budget and these are being monitored by Management.

#### **Outcome**

There is currently a cash deficit of \$1.169M.

1