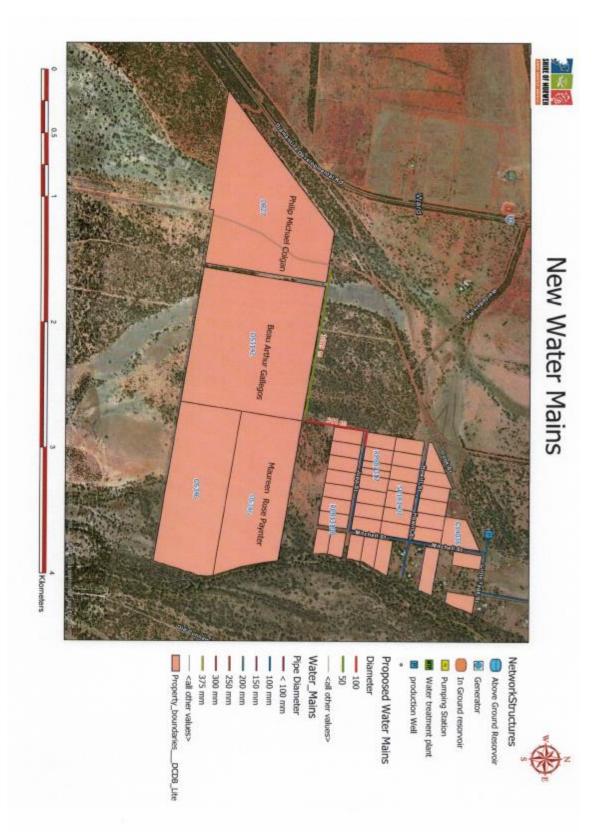

#### 4. Capital Funding: Year to 31 December 2018

|                                             | Budget<br>\$(000) | Actual \$(000)                | % of Budget |
|---------------------------------------------|-------------------|-------------------------------|-------------|
| Total Capital Funding                       | \$14,282          | \$4,392                       | 30.75%      |
| 1 Buildings / Other<br>Structures           | \$7,474           | <b>\$</b> 1, <mark>290</mark> | 17.26%      |
| Plant & Equipment /<br>Furniture & Fittings | \$750             | \$694                         | 92.53%      |
| 3 Charleville Airport<br>Upgrade            | \$1,840           | \$27                          | 1.47%       |
| 4 Road Infrastructure                       | \$2,310           | \$2,034                       | 88.05%      |
| 5 Water & Sewerage<br>Infrastructure        | \$805             | \$166                         | 20.62%      |
| 6 Office Equip                              | \$735             | \$0                           | 0.00%       |
| 7 QTC - Loan Redemption                     | \$368             | \$181                         | 49.18%      |