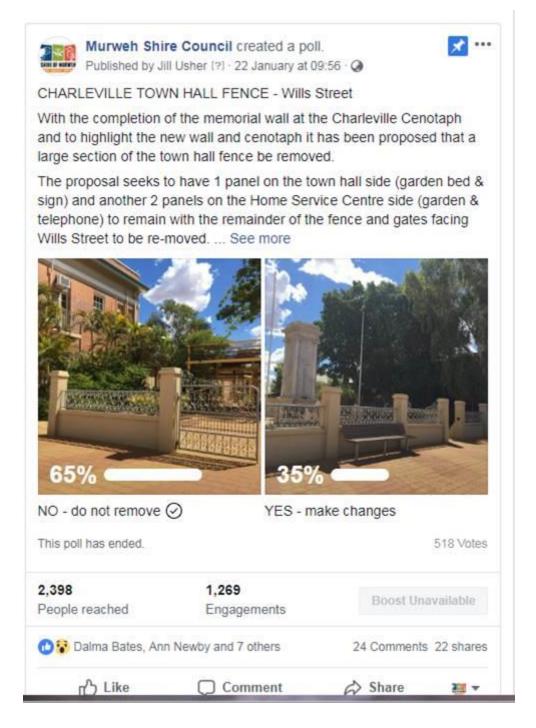

ic landmark for a number of years and Council sought to seek community consultation by way of a poll for the removal of the fence.

Results of the poll detailed below -

Votes received - 518

Votes in favour of removal 35% (181) Votes against removal 65% (337)

### **Financial Risks**

Removal expenses have not been budgeted for however costs to be costed through Parks & Gardens Operating Expenses (Jan) \$327,000 budget \$635,000.

### **Environment Risks**

Loss of a section of local heritage fence although not 'Qld Heritage' listed.

# **Social Risks**

Community consultation undertaken by way of ballot. Divided community consensus on issue requiring council decision to retain or remove fence.

**Recommendation** To be notified at council meeting.

Neil Polglase Chief Executive Officer



There were 2 polls also in town for people without facebook etc.

Library - 21 votes - 8 YES and 13 NO

Judey's Browse In – 23 votes - 19 NO and 4 YES.