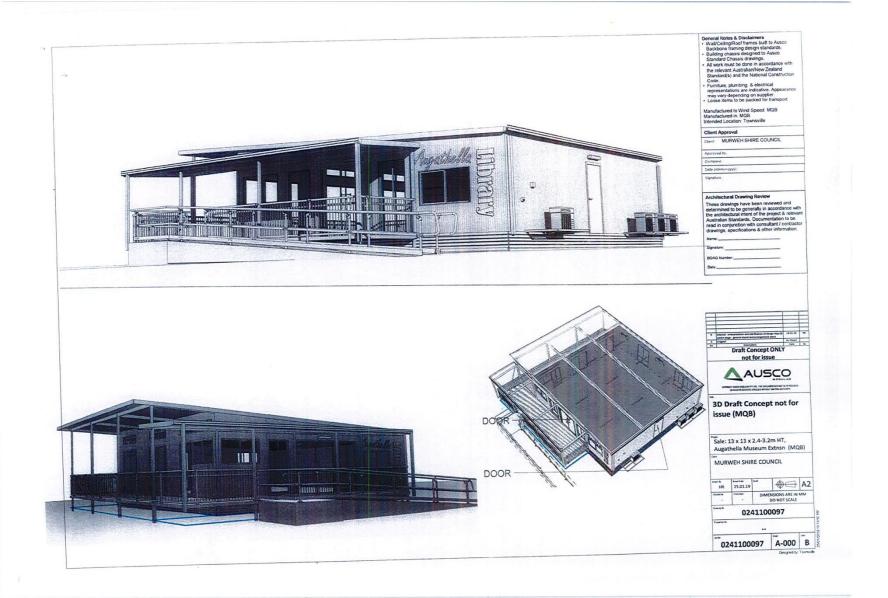

#### 4. Capital Funding: Year to 31 December 2018

|                                             | Budget<br>\$(000) | Actual \$(000)                | % of Budget |
|---------------------------------------------|-------------------|-------------------------------|-------------|
| Total Capital Funding                       | \$14,282          | \$4,392                       | 30.75%      |
| 1 Buildings / Other<br>Structures           | \$7,474           | <b>\$</b> 1, <mark>290</mark> | 17.26%      |
| Plant & Equipment /<br>Furniture & Fittings | \$750             | \$694                         | 92.53%      |
| 3 Charleville Airport<br>Upgrade            | \$1,840           | \$27                          | 1.47%       |
| 4 Road Infrastructure                       | \$2,310           | \$2,034                       | 88.05%      |
| 5 Water & Sewerage<br>Infrastructure        | \$805             | \$166                         | 20.62%      |
| 6 Office Equip                              | \$735             | \$0                           | 0.00%       |
| 7 QTC - Loan Redemption                     | \$368             | \$181                         | 49.18%      |