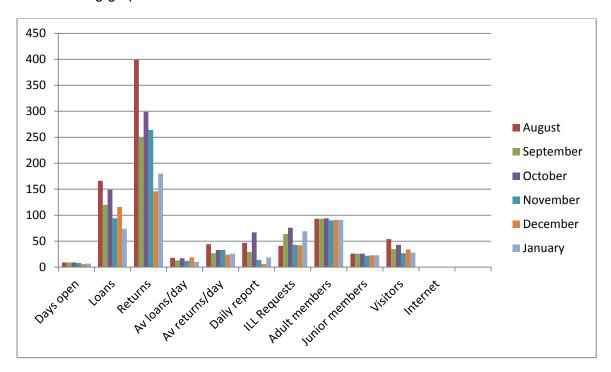

#### **Capital Works**

See the Capital Funding Report 2018 – 19 for details of all projects.

- 1. Cash Position
- 2. Monthly Cash Flow Estimate
- 3. Comparative Data
- 4. Capital Funding budget V's actual
- 5. Road Works budget V's actual

#### 1. Cash Position at 31 January 2019

| CASH AT BANK                            |                 |                                  |      |    |           |                                       |
|-----------------------------------------|-----------------|----------------------------------|------|----|-----------|---------------------------------------|
| Operating Acco                          | unt             |                                  |      |    |           | \$189,037                             |
| SHORT TERM INVEST                       | MENTS           |                                  |      |    |           |                                       |
| National Bank of                        | of Australia    |                                  |      |    |           | \$<br>-                               |
| QTC Cash Fun                            | d               |                                  |      |    |           | <br>\$4,700,631                       |
|                                         |                 |                                  |      |    |           | \$<br>4,889,668                       |
| increases in the surplus  Cash backed C |                 | er Creditors.<br>ties (AL,LSL,SL | ,RD0 | D) |           | \$<br>\$2,228,162<br><b>2,228,162</b> |
| Balance of recoverable                  | debtors - estir |                                  |      |    |           | SCASSE ST 4005074CD                   |
|                                         | (               | \$505,429                        | -    |    | \$666)    | \$<br>504,763                         |
| Plus cash surplus                       | \$              | 4,889,668                        | -    | \$ | 2,228,162 | \$<br>2,661,506                       |
| Working Capital                         |                 |                                  |      |    |           | \$<br>3,166,269                       |

#### 2. Monthly Cash Flow Estimate: February 2019

| Receipts                         |             | Expenditure       |                |
|----------------------------------|-------------|-------------------|----------------|
| Rates                            | \$50,000    | Payroll           | \$800,000      |
| Fees & Charges                   | \$6,000     | Creditor Payments | \$850,000      |
| Debtors                          | \$300,000   | Loan Payments     | \$85,000       |
| Grants/Claims/Loan QTC           | \$1,550,000 | Lease Payments    | \$4,000        |
| Total                            | \$1,906,000 | Total             | \$1,739,000    |
| Therefore cash is expected to in | crease by   | \$167,000         | in the period. |

#### 3. Comparative Data

|                     | January 2019 | January 2018 | January 2017 |
|---------------------|--------------|--------------|--------------|
|                     | \$000        | \$000        | \$000        |
| Cash position       | \$4,890      | \$4,939      | \$2,945      |
| Working capital     | \$3,166      | \$2,344      | \$360        |
| Rate arrears        | \$802        | \$613        | \$501        |
| Outstanding debtors | \$505        | \$197        | \$203        |
| Current creditors   | \$1          | \$490        | \$487        |
| Total loans         | \$2,793      | \$3,078      | \$3,411      |

#### 4. Capital Funding: Year to 31 December 2018

|                                             | Budget<br>\$(000) | Actual \$(000)                | % of Budget |
|---------------------------------------------|-------------------|-------------------------------|-------------|
| Total Capital Funding                       | \$14,282          | \$4,392                       | 30.75%      |
| 1 Buildings / Other<br>Structures           | \$7,474           | <b>\$</b> 1, <mark>290</mark> | 17.26%      |
| Plant & Equipment /<br>Furniture & Fittings | \$750             | \$694                         | 92.53%      |
| 3 Charleville Airport<br>Upgrade            | \$1,840           | \$27                          | 1.47%       |
| 4 Road Infrastructure                       | \$2,310           | \$2,034                       | 88.05%      |
| 5 Water & Sewerage<br>Infrastructure        | \$805             | \$166                         | 20.62%      |
| 6 Office Equip                              | \$735             | \$0                           | 0.00%       |
| 7 QTC - Loan Redemption                     | \$368             | \$181                         | 49.18%      |

#### 5. Road Works Expenditure: Year to 31 December 2018

|   |                        | Budget<br>\$(000) | Expended<br>YTD Actual<br>\$(000) | % of Budget<br>Expended |
|---|------------------------|-------------------|-----------------------------------|-------------------------|
|   | Total Road Expenditure | \$4,995           | \$2,356                           | 47%                     |
| 1 | Rural Roads            | \$1,100           | \$575                             | 52%                     |
| 2 | Town Streets           | \$1,100           | \$614                             | 56%                     |
| 3 | Private Works          | \$150             | \$52                              | 35%                     |
| 4 | RMPC Works             | \$1,645           | \$915                             | 56%                     |
| 5 | Flood Damage           | \$1,000           | \$200                             | 20%                     |
| 6 | Other                  |                   |                                   |                         |