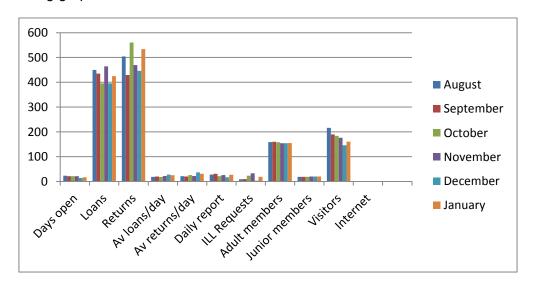

#### **Capital Works**

See the Capital Funding Report 2018 – 19 for details of all projects.

- 1. Cash Position
- 2. Monthly Cash Flow Estimate
- 3. Comparative Data
- 4. Capital Funding budget V's actual
- 5. Road Works budget V's actual

#### 1. Cash Position at 31 January 2019

| CASH AT BANK                            |                 |                                  |      |    |           |                                       |
|-----------------------------------------|-----------------|----------------------------------|------|----|-----------|---------------------------------------|
| Operating Acco                          | unt             |                                  |      |    |           | \$189,037                             |
| SHORT TERM INVEST                       | MENTS           |                                  |      |    |           |                                       |
| National Bank of                        | of Australia    |                                  |      |    |           | \$<br>-                               |
| QTC Cash Fun                            | d               |                                  |      |    |           | <br>\$4,700,631                       |
|                                         |                 |                                  |      |    |           | \$<br>4,889,668                       |
| increases in the surplus  Cash backed C |                 | er Creditors.<br>ties (AL,LSL,SL | ,RD0 | D) |           | \$<br>\$2,228,162<br><b>2,228,162</b> |
| Balance of recoverable                  | debtors - estir |                                  |      |    |           | SCASSE ST 4005074CD                   |
|                                         | (               | \$505,429                        | -    |    | \$666)    | \$<br>504,763                         |
| Plus cash surplus                       | \$              | 4,889,668                        | -    | \$ | 2,228,162 | \$<br>2,661,506                       |
| Working Capital                         |                 |                                  |      |    |           | \$<br>3,166,269                       |

#### 2. Monthly Cash Flow Estimate: February 2019

| Receipts                         |             | Expenditure       |                |
|----------------------------------|-------------|-------------------|----------------|
| Rates                            | \$50,000    | Payroll           | \$800,000      |
| Fees & Charges                   | \$6,000     | Creditor Payments | \$850,000      |
| Debtors                          | \$300,000   | Loan Payments     | \$85,000       |
| Grants/Claims/Loan QTC           | \$1,550,000 | Lease Payments    | \$4,000        |
| Total                            | \$1,906,000 | Total             | \$1,739,000    |
| Therefore cash is expected to in | crease by   | \$167,000         | in the period. |

#### 3. Comparative Data

|                     | January 2019 | January 2018 | January 2017 |
|---------------------|--------------|--------------|--------------|
|                     | \$000        | \$000        | \$000        |
| Cash position       | \$4,890      | \$4,939      | \$2,945      |
| Working capital     | \$3,166      | \$2,344      | \$360        |
| Rate arrears        | \$802        | \$613        | \$501        |
| Outstanding debtors | \$505        | \$197        | \$203        |
| Current creditors   | \$1          | \$490        | \$487        |
| Total loans         | \$2,793      | \$3,078      | \$3,411      |

#### 4. Capital Funding: Year to 31 December 2018

|                                             | Budget<br>\$(000) | Actual \$(000)                | % of Budget |
|---------------------------------------------|-------------------|-------------------------------|-------------|
| Total Capital Funding                       | \$14,282          | \$4,392                       | 30.75%      |
| 1 Buildings / Other<br>Structures           | \$7,474           | <b>\$</b> 1, <mark>290</mark> | 17.26%      |
| Plant & Equipment /<br>Furniture & Fittings | \$750             | \$694                         | 92.53%      |
| 3 Charleville Airport<br>Upgrade            | \$1,840           | \$27                          | 1.47%       |
| 4 Road Infrastructure                       | \$2,310           | \$2,034                       | 88.05%      |
| 5 Water & Sewerage<br>Infrastructure        | \$805             | \$166                         | 20.62%      |
| 6 Office Equip                              | \$735             | \$0                           | 0.00%       |
| 7 QTC - Loan Redemption                     | \$368             | \$181                         | 49.18%      |

#### 5. Road Works Expenditure: Year to 31 December 2018

|   |                        | Budget<br>\$(000) | Expended<br>YTD Actual<br>\$(000) | % of Budget<br>Expended |
|---|------------------------|-------------------|-----------------------------------|-------------------------|
|   | Total Road Expenditure | \$4,995           | \$2,356                           | 47%                     |
| 1 | Rural Roads            | \$1,100           | \$575                             | 52%                     |
| 2 | Town Streets           | \$1,100           | \$614                             | 56%                     |
| 3 | Private Works          | \$150             | \$52                              | 35%                     |
| 4 | RMPC Works             | \$1,645           | \$915                             | 56%                     |
| 5 | Flood Damage           | \$1,000           | \$200                             | 20%                     |
| 6 | Other                  |                   |                                   |                         |