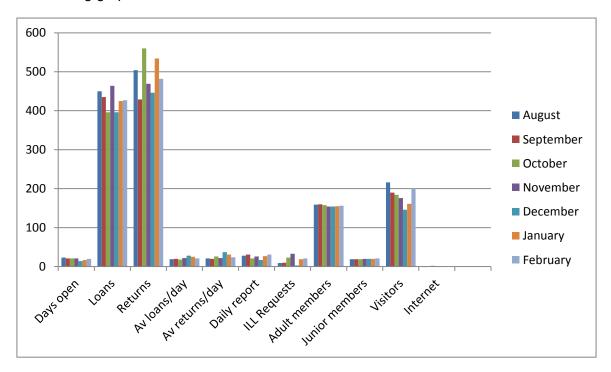

Group              | N/A                      | N/A                 |
| All Tours Combined | +104% Increase           | +22 Attendees       |

#### **Operational Information**

#### Centre:

Painting has begun and will be completed in March. All souvenirs will be put back on to display and the Centre will get back to normal mid March.

#### **Staff Training:**

Training and logistics for the new experiences is in progress and we are expecting to start practice runs mid to late March.

#### Mike Dalley Co-ordinator of Charleville Cosmos Centre



# Murweh Shire Council Library Report

Report for February

#### **Charleville Library**

The following graph shows statistics for the last six months.



#### **Augathella Library**

The following graph shows statistics for the last six months.



#### **Morven Library**

The following graph shows statistics for the last six months.



#### **Operational Information**

#### **Charleville Library**

There were 15 adults and 1 junior joined our library, deletion totalled 14 with 7 adults and 7 junior.

The exchange numbers have been changed from 4 a year to only 3 a year, our first exchange for this year is scheduled for mid-March, next selection will be 1-5 July and 4-8 November. Library staff will have completed their exchange selection and despatched before receiving the new selection. The Charleville library will receive 469 items, Augathella 122 and Morven 154.

**BorrowBox app** – is very easy downloadable free app to install and use. Item to borrow eBooks and eAudiobooks using this app.. You can download up to 4 titles per ev