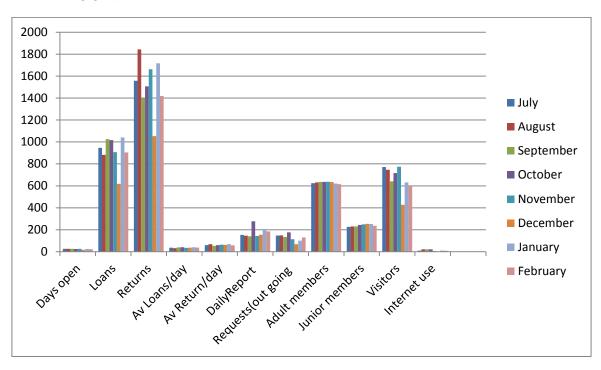

2 Attendees        |
| ABD                | + Increase               | +11 Attendees       |
| Group              | N/A                      | N/A                 |
| All Tours Combined | +104% Increase           | +22 Attendees       |

#### **Operational Information**

#### Centre:

Painting has begun and will be completed in March. All souvenirs will be put back on to display and the Centre will get back to normal mid March.

#### **Staff Training:**

Training and logistics for the new experiences is in progress and we are expecting to start practice runs mid to late March.

#### Mike Dalley Co-ordinator of Charleville Cosmos Centre



# Murweh Shire Council Library Report

Report for February

#### **Charleville Library**

The following graph shows statistics for the last six months.



#### **Augathella Library**

The following graph shows statistics for the last six months.



#### **Morven Library**

The following graph shows statistics for the last six months.



#### **Operational Information**

#### **Charleville Library**

There were 15 adults and 1 junior joined our library, deletion totalled 14 with 7 adults and 7 junior.

The exchange numbers have been changed from 4 a year to only 3 a year, our first exchange for this year is scheduled for mid-March, next selection will be 1-5 July and 4-8 November. Library staff will have completed their exchange selection and despatched before receiving the new selection. The Charleville library will receive 469 items, Augathella 122 and Morven 154.

**BorrowBox app** – is very easy downloadable free app to install and use.