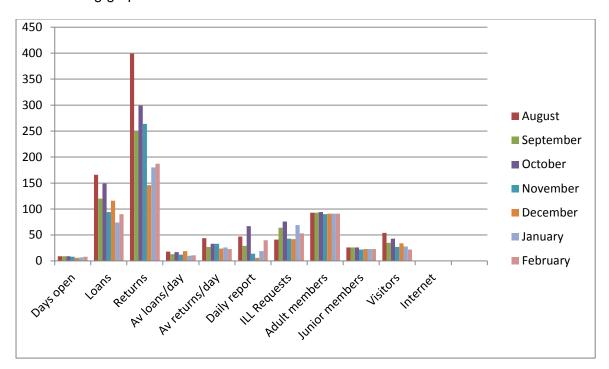

d | +104% Increase           | +22 Attendees       |

#### **Operational Information**

#### Centre:

Painting has begun and will be completed in March. All souvenirs will be put back on to display and the Centre will get back to normal mid March.

#### **Staff Training:**

Training and logistics for the new experiences is in progress and we are expecting to start practice runs mid to late March.

#### Mike Dalley Co-ordinator of Charleville Cosmos Centre



# Murweh Shire Council Library Report

Report for February

#### **Charleville Library**

The following graph shows statistics for the last six months.



#### **Augathella Library**

The following graph shows statistics for the last six months.



#### **Morven Library**

The following graph shows statistics for the last six months.



#### **Operational Information**

#### **Charleville Library**

There were 15 adults and 1 junior joined our library, deletion totalled 14 with 7 adults and 7 junior.

The exchange numbers have been changed from 4 a year to only 3 a year, our first exchange for this year is scheduled for mid-March, next selection will be 1-5 July and 4-8 November. Library staff will have completed their exchange selection and despatched before receiving the new selection. The Charleville library will receive 469 items, Augathella 122 and Morven 154.

**BorrowBox app** – is very easy downloadable free app to install and use. Item to borrow eBooks and eAudiobooks using this app.. You can download up to 4 titles per every 14 days, reserve titles already on loan. When your loan period is up, you will receive