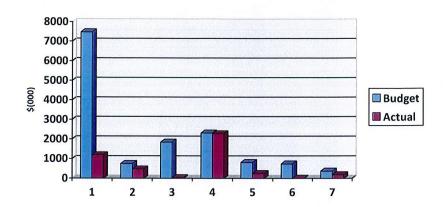

#### 4. Capital Funding: Year to 28 February 2019

|       |                                       | Budget<br>\$(000) | Actual \$(000) | % of Budget |
|-------|---------------------------------------|-------------------|----------------|-------------|
|       | Total Capital Funding                 | \$14,282          | \$4,369        | 30.59%      |
| 7     | ldings / Other<br>uctures             | \$7,474           | \$1,183        | 15.83%      |
|       | nt & Equipment /<br>niture & Fittings | \$750             | \$467          | 62.27%      |
| - 31  | arleville Airport<br>grade            | \$1,840           | \$31           | 1.68%       |
| 4 Roa | ad Infrastructure                     | \$2,310           | \$2,268        | 98.18%      |
| 5     | ter & Sewerage<br>astructure          | \$805             | \$239          | 29.69%      |
| 6 Off | ice Equip                             | \$735             | \$0            | 0.00%       |
| 7 QT  | C - Loan Redemption                   | \$368             | \$181          | 49.18%      |