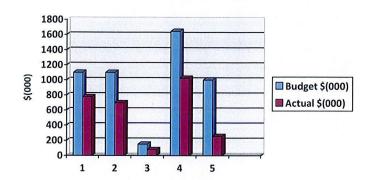

#### 5. Road Works Expenditure: Year to 28 February 2019

|   |                        | Budget<br>\$(000) | Expended<br>YTD Actual<br>\$(000) | % of Budget<br>Expended |
|---|------------------------|-------------------|-----------------------------------|-------------------------|
|   | Total Road Expenditure | \$4,995           | \$2,822                           | 56%                     |
| 1 | Rural Roads            | \$1,100           | \$775                             | 70%                     |
| 2 | Town Streets           | \$1,100           | \$696                             | 63%                     |
| 3 | Private Works          | \$150             | \$76                              | 51%                     |
| 4 | RMPC Works             | \$1,645           | \$1,023                           | 62%                     |
| 5 | Flood Damage           | \$1,000           | \$252                             | 25%                     |
| 6 | Other                  |                   |                                   |                         |