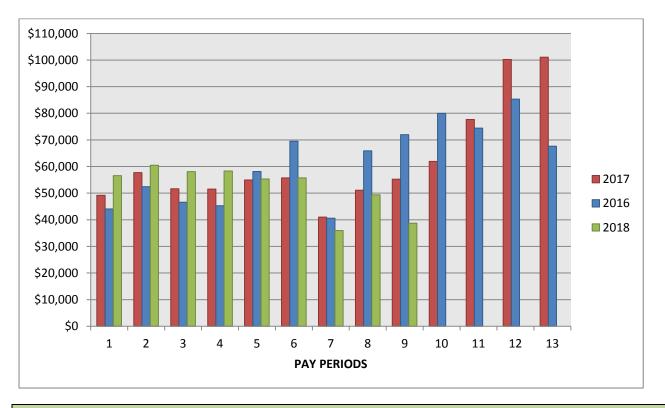

#### 3. Comparative Data

|                     | February 2019 | February 2018 | February 2017 |
|---------------------|---------------|---------------|---------------|
|                     | \$000         | \$000         | \$000         |
| Cash position       | \$4,661       | \$5,439       | \$3,893       |
| Working capital     | \$3,008       | \$3,086       | \$1,646       |
| Rate arrears        | \$4,367       | \$3,938       | \$3,618       |
| Outstanding debtors | \$612         | \$418         | \$385         |
| Current creditors   | \$96          | \$481         | \$348         |
| Total loans         | \$2,793       | \$3,078       | \$3,411       |