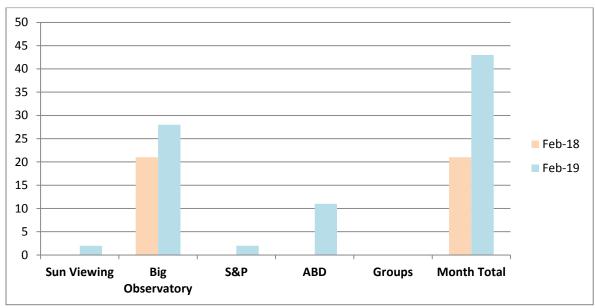

alf of the revenue made from the ticket sales came from future booking and not by guests actually participating on our tours this month. The magic of Bookeasy married with exceptional staff is pulling the financial figure for the Centre into new leaps and bounds. I am expecting this growth in future booking revenue to increase through March and April as we drop the new tours onto the system for the public to book.



Figure 1: Ticket Sales

| Revenue Summary | Jan-17     | Jan-18     | Jan-19     |
|-----------------|------------|------------|------------|
| Ticket Sales    | \$1,515.00 | \$1,367.00 | \$4,067.60 |
| Souvenirs       | \$626.50   | \$899.64   | \$87.00    |
| Café            | \$51.50    | \$32.00    | \$143.55   |
| Month Total     | \$2,193.00 | \$2,298.64 | \$3,816.5  |



Figure 1: Number of people attending tours

| Attendees Summary  | Jan 2018 – 2019 % Growth | Jan 2018 – 2019 #'s |
|--------------------|--------------------------|---------------------|
| Sun Viewing        | + Increase               | +2 Attendees        |
| Big Obs            | +33% Increase            | +7 Attendees        |
| S&P                | + Increase               | +2 Attendees        |
| ABD                | + Increase               | +11 Attendees       |
| Group              | N/A                      | N/A                 |
| All Tours Combined | +104% Increase           | +22 Attendees       |

#### **Operational Information**

#### Centre:

Painting has begun and will be completed in March. All souvenirs will be put back on to display and the Centre will get back to n