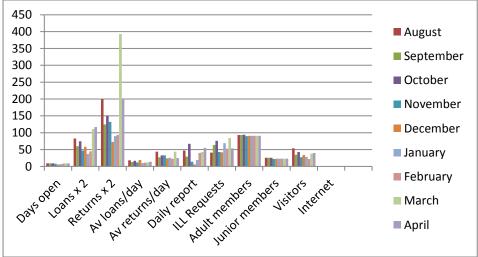

Carried

**Tourism** Reports

Moved: Cr Radnedge

Seconded: Cr Capewell

"That the Tourism Section Reports be received."

**Carried** 

**Library Report** 

Moved: Cr Radnedge