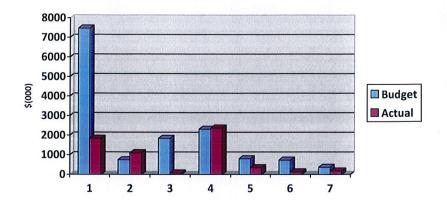

# 4. Capital Funding: Year to 30 April 2019

|       |                                        | Budget<br>\$(000) | Actual \$(000) | % of Budget |
|-------|----------------------------------------|-------------------|----------------|-------------|
|       | Total Capital Funding                  | \$14,341          | \$6,053        | 42.21%      |
|       | ildings / Other<br>uctures             | \$7,474           | \$1,839        | 24.61%      |
| 71    | nt & Equipment /<br>rniture & Fittings | \$750             | \$1,104        | 147.20%     |
| -31   | arleville Airport<br>grade             | \$1,840           | \$78           | 4.24%       |
| 4 Ro  | ad Infrastructure                      | \$2,369           | \$2,369        | 100.00%     |
|       | iter & Sewerage<br>rastructure         | \$805             | \$348          | 43.23%      |
| 6 Off | ice Equip                              | \$735             | \$134          | 18.23%      |
| 7 QT  | C - Loan Redemption                    | \$368             | \$181          | 49.18%      |