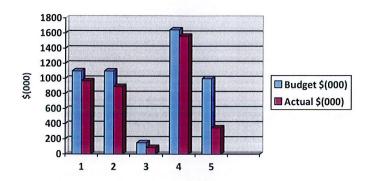

# 5. Road Works Expenditure: Year to 30 April 2019

|   |                        | Budget<br>\$(000) | Expended<br>YTD Actual<br>\$(000) | % of Budget<br>Expended |
|---|------------------------|-------------------|-----------------------------------|-------------------------|
|   | Total Road Expenditure | \$4,995           | \$3,860                           | 77%                     |
| 1 | Rural Roads            | \$1,100           | \$968                             | 88%                     |
| 2 | Town Streets           | \$1,100           | \$894                             | 81%                     |
| 3 | Private Works          | \$150             | \$88                              | 59%                     |
| 4 | RMPC Works             | \$1,645           | \$1,562                           | 95%                     |
| 5 | Flood Damage           | \$1,000           | \$348                             | 35%                     |
| 6 | Other                  |                   |                                   |                         |