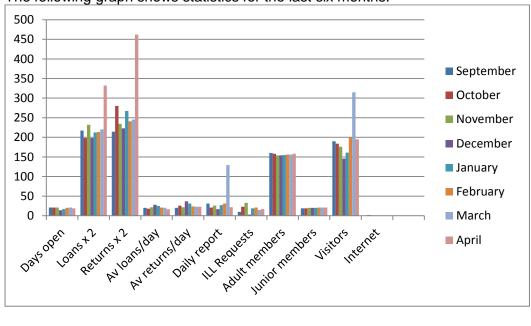

Carried

**Tourism** Reports

Moved: Cr Radnedge

Seconded: Cr Capewell

"That the Tourism Section Reports be received."

**Carried** 

**Library Report** 

Moved: Cr Radnedge