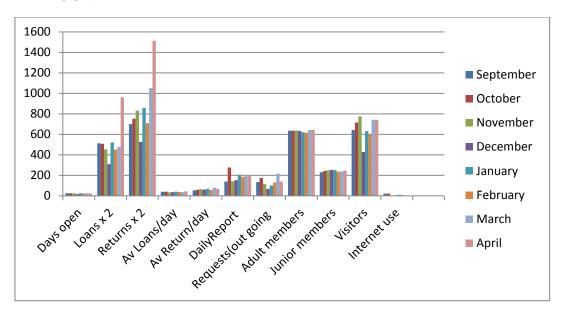

RIL - Not completed yet, still coming in

#### **Drug & Alcohol Testing**

This is now being done randomly, Any Place, Any Time.

...... Non Negative

..... Negative

#### **Inductions**

<u>Contractor Inductions</u> - 2 (96) <u>Council Induction</u> - 7 (36) <u>Work Experience</u> - 1 (5)

#### General

Documented Risk Assessment to be completed of all Council workplaces to identify any activities where exposure to Respirable Crystalline Silica may occur.

We will also need to consider past exposure to determine the health monitoring requirements for workers who may have been exposed in the past





# Murweh Shire Council Library Report

From: Lyndy Steer - Librarian

# **Report for April 2019**

### **Charleville Library**

The following graph shows statistics for the last six months.



#### **Augathella Library**





#### **Morven Library**





# **Operational Information**

#### **Charleville Library**

Membership increased by 20 with 12 adults and 8 junior joining the library, there were only 7 deletions, 2 junior and 5 adults.

#### First5Forever

For the month of April there were 4 sessions run, a total of 40 mum/carers and 61 children attended. The children enjoyed storytelling, singing and dancing

#### **Donations**

Charleville & District Historical Society has kindly donated a book by Claire Wager – Frontier Town Charleville 1865-1901 they have requested that the book remain permanently in the Charleville library and not be in the general circulation. The book will be in-house only. Ms Wager died earlier this year and it is likely there will be no more copie