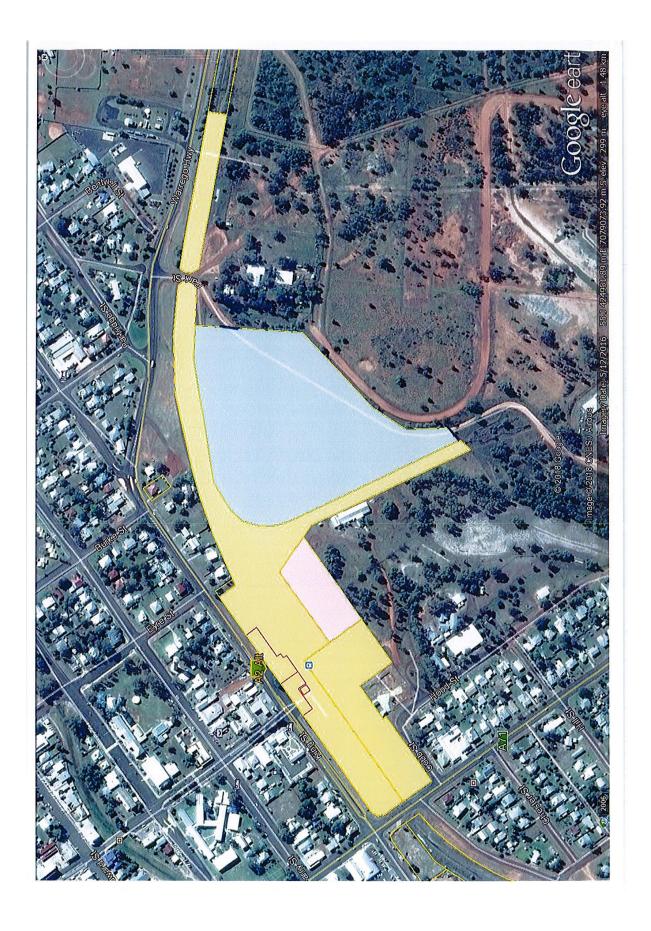

#### MINUTES OF AN ORDINARY MEETING OF THE MURWEH SHIRE COUNCIL HELD ON THURSDAY, 8 NOVEMBER 2018 AT 9:00AM

Application for Conversion of

Moved: Cr Capewell

Seconded: Cr Radnedge

Lease to Freehold

"That Council advise the Department of Natural Resources and Mines that it has no objections to the conversion of GHPL 10/3912 over Lots 5 & 6 on RS19 and Lot 7 on RS20 to freehold."