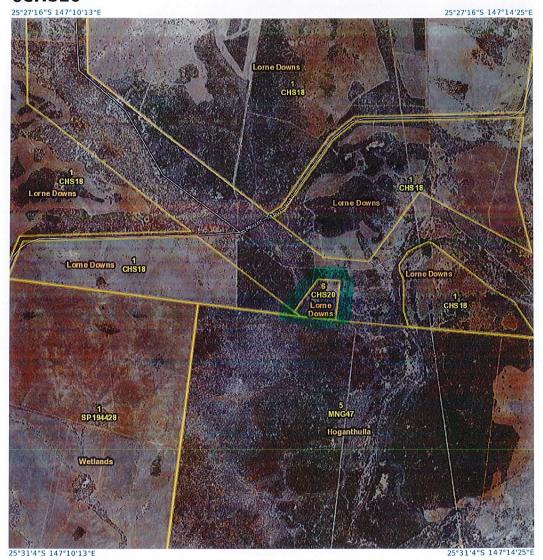

#### MINUTES OF AN ORDINARY MEETING OF THE MURWEH SHIRE COUNCIL HELD ON THURSDAY, 8 NOVEMBER 2018 AT 9:00AM

Application for Conversion of

Moved: Cr Capewell

Seconded: Cr Radnedge

Lease to Freehold

"That Council advise the Department of Natural Resources and Mines that it has no objections to the conversion of GHPL 10/3912 over Lots 5 & 6 on RS19 and Lot 7 on RS20 to freehold."