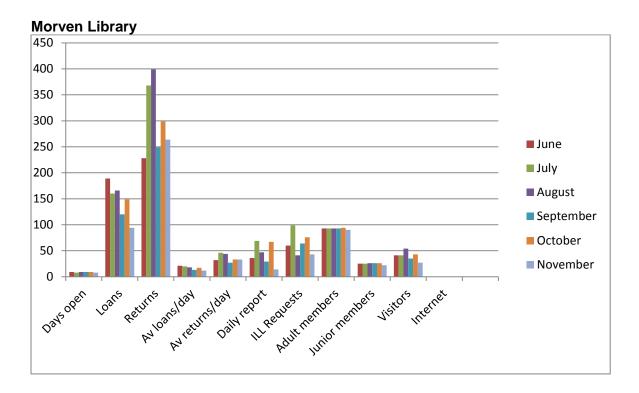

**Carried** 

Meeting Adjourn The meeting adjourned for a morning Tea break at 10.05am.

Meeting Resume The meeting resumed 10.30am

Library Report Moved: Cr Alexander Seconded: Cr Capewell

"That the report from the Libraries be received."