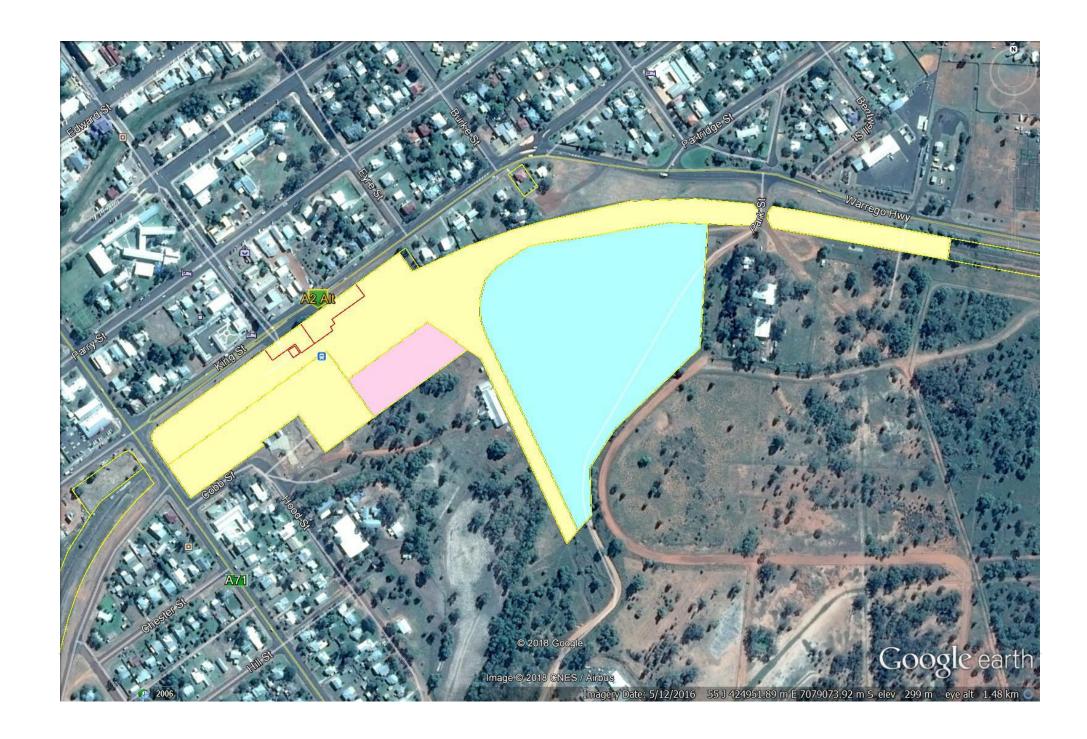

#### MINUTES OF AN ORDINARY MEETING OF THE MURWEH SHIRE COUNCIL HELD ON THURSDAY, 8 NOVEMBER 2018 AT 9:00AM

Application for Conversion of

Moved: Cr Capewell

Seconded: Cr Radnedge

Lease to Freehold

"That Council advise the Department of Natural Resources and Mines that it has no objections to the conversion of GHPL 10/3912 over Lots 5 & 6 on RS19 and Lot 7 on RS20 to freehold."