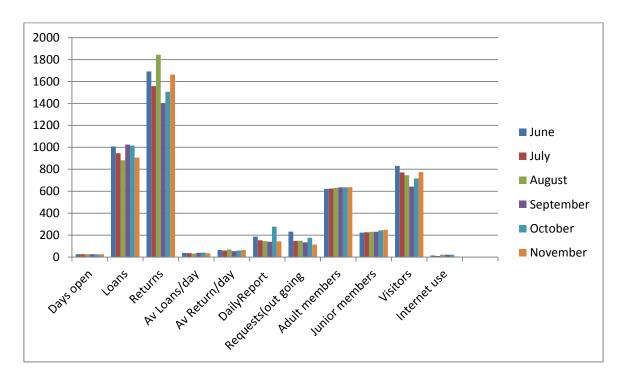

**Carried** 

Meeting Adjourn The meeting adjourned for a morning Tea break at 10.05am.

Meeting Resume The meeting resumed 10.30am

Library Report Moved: Cr Alexander Seconded: Cr Capewell

"That the report from the Libraries be received."