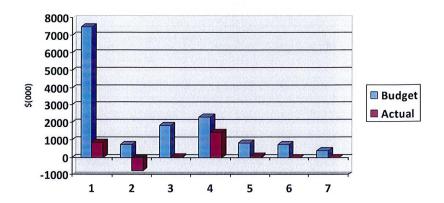

# 4. Capital Funding: Year to 30 November 2018

|   |                                             | Budget<br>\$(000) | Actual \$(000) | % of Budget |
|---|---------------------------------------------|-------------------|----------------|-------------|
|   | Total Capital Funding                       | \$14,282          | \$1,663        | 11.64%      |
| 1 | Buildings / Other<br>Structures             | \$7,474           | <b>\$8</b> 71  | 11.65%      |
| 2 | Plant & Equipment /<br>Furniture & Fittings | \$750             | -\$741         | -98.80%     |
| 3 | Charleville Airport<br>Upgrade              | \$1,840           | \$21           | 1.14%       |
| 4 | Road Infrastructure                         | \$2,310           | \$1,452        | 62.86%      |
| 5 | Water & Sewerage<br>Infrastructure          | \$805             | \$60           | 7.45%       |
| 6 | Office Equip                                | \$735             | \$0            | 0.00%       |
| 7 | QTC - Loan Redemption                       | \$368             | \$0            | 0.00%       |