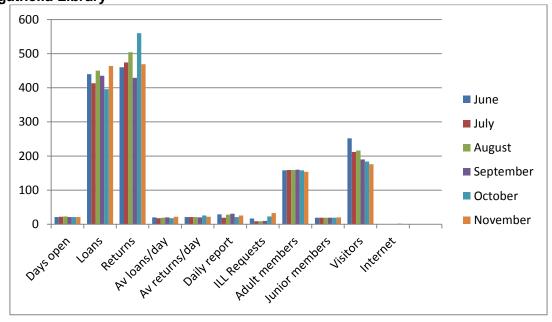

**Carried** 

Meeting Adjourn The meeting adjourned for a morning Tea break at 10.05am.

Meeting Resume The meeting resumed 10.30am

Library Report Moved: Cr Alexander Seconded: Cr Capewell

"That the report from the Libraries be received."