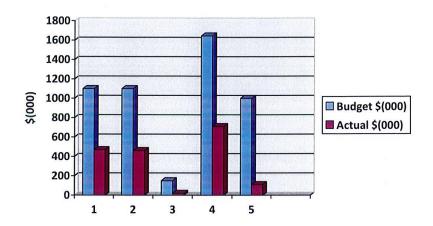

# 5. Road Works Expenditure: Year to 30 October 2018

|   |                        | Budget<br>\$(000) | Expended<br>YTD Actual<br>\$(000) | % of Budget<br>Expended |
|---|------------------------|-------------------|-----------------------------------|-------------------------|
|   | Total Road Expenditure | \$4,995           | \$1,781                           | 36%                     |
| 1 | Rural Roads            | \$1,100           | \$470                             | 43%                     |
| 2 | Town Streets           | \$1,100           | \$462                             | 42%                     |
| 3 | Private Works          | \$150             | \$29                              | 19%                     |
| 4 | RMPC Works             | \$1,645           | \$710                             | 43%                     |
| 5 | Flood Damage           | \$1,000           | \$110                             | 11%                     |
| 6 | Other                  |                   |                                   |                         |