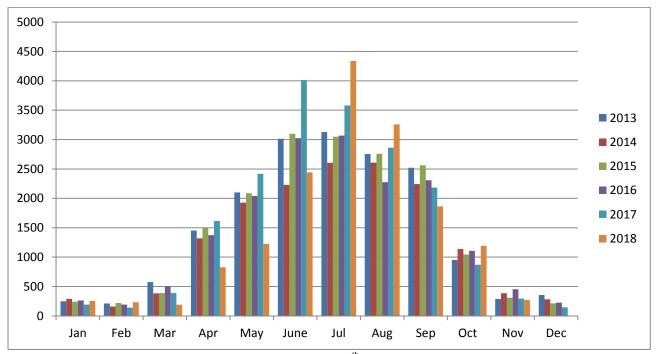

#### MINUTES OF AN ORDINARY MEETING OF THE MURWEH SHIRE COUNCIL HELD ON THURSDAY, 8 NOVEMBER 2018 AT 9:00AM

Tourism Report Moved: Cr Radnedge Seconded: Cr Capewell

"That the report from the Tourism section be received."