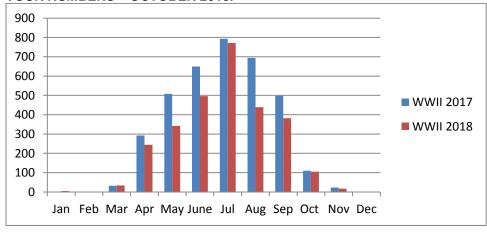

#### MINUTES OF AN ORDINARY MEETING OF THE MURWEH SHIRE COUNCIL HELD ON THURSDAY, 8 NOVEMBER 2018 AT 9:00AM

Tourism Report Moved: Cr Radnedge Seconded: Cr Capewell

"That the report from the Tourism section be received."