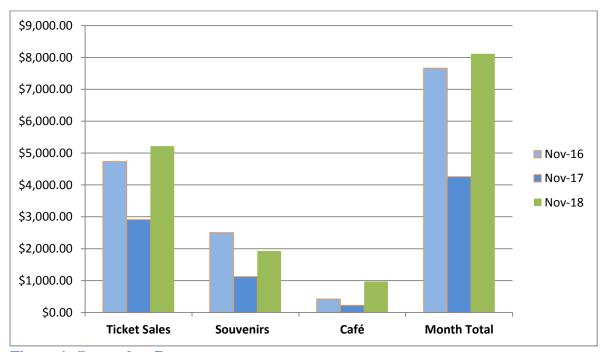

#### MINUTES OF AN ORDINARY MEETING OF THE MURWEH SHIRE COUNCIL HELD ON THURSDAY, 8 NOVEMBER 2018 AT 9:00AM

Tourism Report Moved: Cr Radnedge Seconded: Cr Capewell

"That the report from the Tourism section be received."