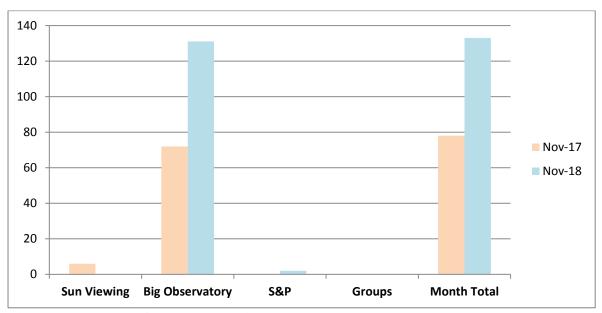

#### MINUTES OF AN ORDINARY MEETING OF THE MURWEH SHIRE COUNCIL HELD ON THURSDAY, 8 NOVEMBER 2018 AT 9:00AM

Tourism Report Moved: Cr Radnedge Seconded: Cr Capewell

"That the report from the Tourism section be received."