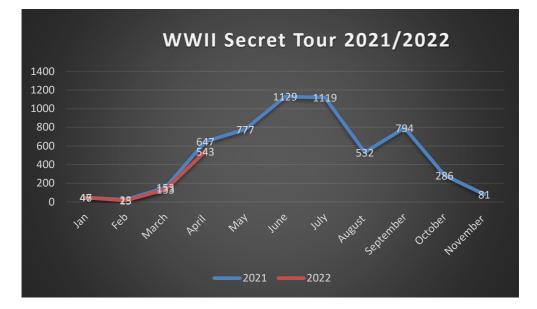

ald Cosmos Centre Coordinator





# Murweh Shire Council Council Report April 2022

REPORT: WWII Secret Base & Tour – April 2022 – Sam Cunningham



# WWII Secret Tour

#### WWII Secret Tour

| WWII Tour April 22 |          |
|--------------------|----------|
| Surplus            | \$6,897  |
| Expenditure        | \$4,080  |
| Total receipts     | \$10,977 |
| Total visitors     | 543      |
| Number of tours    | 51       |

WWII Secret Tours have picked up as per our annual pattern. However, the tours are slightly below on last years figures. As you can see from last year, we had 647 guests conduct a WWII Tour during April, compared to just 543 this year, a drop in 19%. This can be for a number of reasons; the wet weather, the date of Easter falling and also the surge In fuel prices.



| WWII Tour monthly | 2021 | 2022 | % growth   |
|-------------------|------|------|------------|
| Jan               | 47   | 46   | <b>-2%</b> |
| Feb               | 23   | 15   | -53%       |
| March             | 153  | 133  | -15%       |
| April             | 647  | 543  | -19%       |
| May               | 777  |      |            |
| June              | 1129 |      |            |
| July              | 1119 |      |            |
| August            | 532  |      |            |
| September         | 794  |      |            |
| October           | 286  |      |            |
| November          | 81   |      |            |

# WWII Secret Base



| WWII Secret Base April 22 |                  |
|---------------------------|------------------|
| Surplus                   | \$4,282