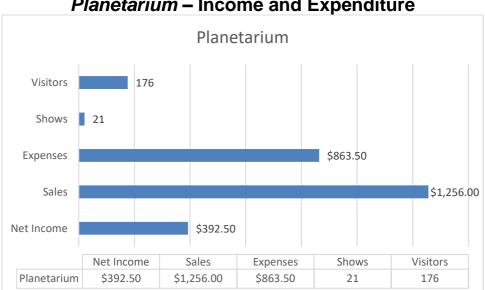

ong guests visiting the centre. We are also now focussing on developing daytime tours in the Planetarium which include educational tours for school groups catered to their curriculum, planet talks and adaptable tours for special events such as NAIDOC week.

#### **Monthly Statistics 2022**

| Year | April Visitors |
|------|----------------|
| 2018 | 1233           |
| 2019 | 1581           |
| 2020 | 0              |
| 2021 | 1754           |
| 2022 | 2136           |

The Cosmos Centre had more visitors in the month of April than any previous April on record. The approximate cost of having the Centre open has also been included below. "Expenses" are calculated using only staff wages at wage + 25%, accounting for penalty rates when applicable.



# Sun Viewing – Income and Expenditure





# Planetarium - Income and Expenditure



Merchandise Sales - Income and Expenditure



Small and Personal - Income and Expenditure Small and Personal Visitors 24 Shows 3 \$412.00 Expenses \$1,570.00 Sales Net Income \$1,158.00 Visitors Net Income Sales Expenses Shows Small and Personal \$1,158.00 \$1,570.00 \$412.00 3 24

# Astronomy by Day (Interactive Exhibit) - Income and Expenditure



# Net Income



Alex Macdonald Cosmos Centre Coordinator





# Murweh Shire Council Council Report April 2022

REPORT: WWII Secret Base & Tour – April 2022 – Sam Cunningham



# WWII Secret Tour

#### WWII Secret Tour

| WWII Tour April 22 |          |
|--------------------|----------|
| Surplus            | \$6,897  |
| Expenditure        | \$4,080  |
| Total receipts     | \$10,977 |
| Total visito