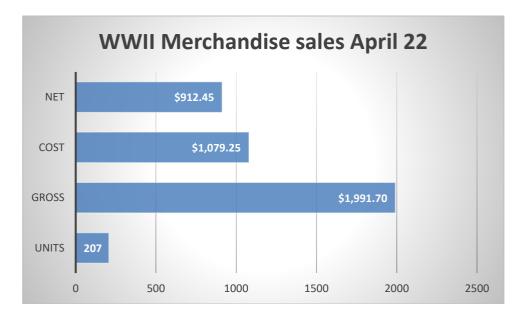

|
|      | 186<br>145<br>290<br>1154<br>1350<br>2262<br>2206<br>852<br>1705<br>741<br>255 | 1862621451242903791154126813502262220685217057412551000 |

As you can see above there has been an overall growth in guests visiting our WWII Secret Base in March 2022 compared to March 2021. 23% increase is nearly an extra 100 guests. Many reasons can contribute to this, but I feel it is the momentum the product is gathering in the public eye which is catching more traveller's attention. The WWII Secret Base will also be moving to a 7-day operation come the beginning of April in conjunction with the WWII Secret Tour.

#### <u>Retail</u>

| Units | Gross      | Cost       | Net      |
|-------|------------|------------|----------|
| 207   | \$1,991.70 | \$1,079.25 | \$912.45 |



#### **General WWII business**

WWII Secret Base has invested in a few new visual items around town, such as street signs and A frame signs to direct customers to right location. We have also been kindly donated a large collection of WWII relics from an American Army Airforce Bombardier from 1944. We are hoping to incorporate these items in to stage 2 of the base.

Finally, we have made some WH&S changes to the front of the WWII Secret Base. Cornering off the slip late at the front of the building to prevent public and council workers from cutting the corner. Conclusively making the area safer for both the public and staff.

Thank you Sam Cunningham





# **Community & Health Services Report**

**E OF MURWEH** From: Richard Ranson – Director of Community & Health Services Ordinary Meeti