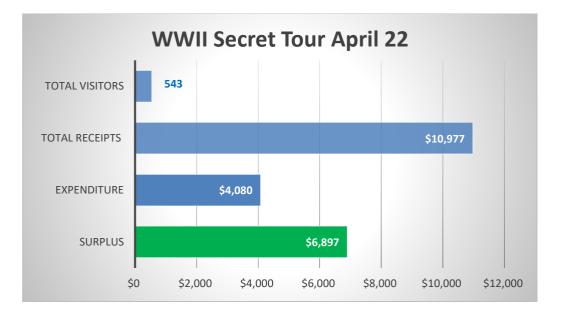

approximate cost of having the Centre open has also been included below. "Expenses" are calculated using only staff wages at wage + 25%, accounting for penalty rates when applicable.



# Sun Viewing – Income and Expenditure





# Planetarium - Income and Expenditure



Merchandise Sales - Income and Expenditure



Small and Personal - Income and Expenditure Small and Personal Visitors 24 Shows 3 \$412.00 Expenses \$1,570.00 Sales Net Income \$1,158.00 Visitors Net Income Sales Expenses Shows Small and Personal \$1,158.00 \$1,570.00 \$412.00 3 24

# Astronomy by Day (Interactive Exhibit) - Income and Expenditure



# Net Income



Alex Macdonald Cosmos Centre Coordinator





# Murweh Shire Council Council Report April 2022

REPORT: WWII Secret Base & Tour – April 2022 – Sam Cunningham



# WWII Secret Tour

#### WWII Secret Tour

| WWII Tour April 22 |          |
|--------------------|----------|
| Surplus            | \$6,897  |
| Expenditure        | \$4,080  |
| Total receipts     | \$10,977 |
| Total visitors     | 543      |
| Number of tours    | 51       |

WWII Secret Tours have picked up as per our annual pattern. However, the tours are slightly below on last years figures. As you can see from last year, we had 647 guests conduct a WWII Tour during April, compared to just 543 this year, a drop in 19%. This can be for a number of reasons; the wet weather, the date of Easter falling and also the surge In fuel prices.



| WWII Tour monthly | 2021 | 2022 | % growth   |
|-------------------|------|------|------------|
| Jan               | 47   | 46   | <b>-2%</b> |