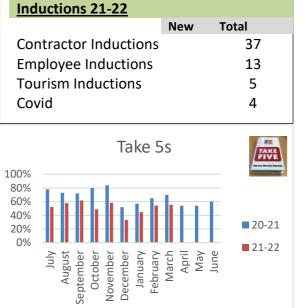

|                    |  |  |  |  |
|--------------------------------------|----------|---------------------|--------------------|--|--|--|--|
| IR #                                 | Date     | Details             | Department         |  |  |  |  |
| IR-356                               | 1/4/22   | Neck Pain           | Parks &<br>Gardens |  |  |  |  |
| IR-357                               | 4/4/22   | Near Miss           | Town Crew          |  |  |  |  |
| IR-358                               | 10/4/22  | Break in            | Pool               |  |  |  |  |
| IR-359                               | 11/4/22  | Private<br>Property | Town Crew          |  |  |  |  |
| IR-360                               | 9/3/2022 | Near Miss           | RMPC               |  |  |  |  |











## Drug and Alcohol Testing

TDDA, had completed Council employees, random Drug & Alcohol testing undertaken at Charleville on the 19<sup>th of</sup> April, All Drug Classes were negative for most of the donors and alcohol levels at 0.000. Council is focused on creating drug free environments and working together with management and employees to build a culture whereupon we all look out for each other minimising the risk to Council. This was a great result for everyone.

### **Equipment, Vehicles and Plant Nosie Testing**

Timothy Stewart, Occupational Noise Consultant from Hearing and Noise @ Work was engaged by Murweh Shire Council to conduct an Occupational Noise Assessment of plant and equipment. The noise assessment was undertaken on 24th and 25th of February and 7th of March 2022.