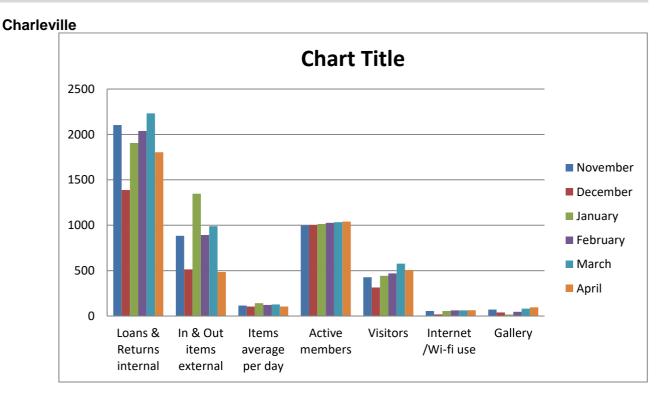

ools to liaise in regards to activities/events if they require support from service providers.
- Community March this year the march will finish up at St Mary's, QH and Council to work together to provide sausage sizzle. Each School to liaise with each other, Katrina to liaise with Narelle Webb in regards to formalities.

# Youth Council

Attended meeting where new youth council was sworn in.

### Seniors Week 2022 Meeting

Confirmed Mayor's morning tea will be held on 9<sup>th</sup> August, at the Evening Star Tourist Park and funded by Council. Quote approved at \$10 per head. Council to assist with tables and chairs.



# Murweh Shire Council Library Reports

From: Martina Manawaduge – Librarian Danielle Whatmore - Librarian

# Report for April 2022 - Charleville / Augathella & Morven





Augathella Morven



**Operational Information** 

#### Charleville Library – Martina Manawaduge and Danielle Whatmore

The Annie Seaton Event held at the Gallery was a great success with over 50 people attending. We received a lot of request for further Arts & Cultural Events in the Gallery and we will try to organise a Writers Workshop with Annie.

#### **First5 Forever**

First 5 is going well with about 25-30 parents and kids coming each week.

#### Mulga Lands Gallery - 95 Visitors

Augathella Library - Laraine Steedman no comment

### Morven Library – Marie Williams & Maree Green

Morven Library has welcomed 2 new members this month and we continue to fill requests from libraries all over Queensland!



# **Recommendation / Report**

From: Richard Ranson – Director of Community &