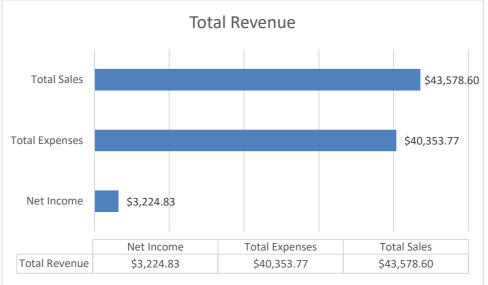

|
| 2021 | 1754           |
| 2022 | 2136           |

The Cosmos Centre had more visitors in the month of April than any previous April on record. The approximate cost of having the Centre open has also been included below. "Expenses" are calculated using only staff wages at wage + 25%, accounting for penalty rates when applicable.



# Sun Viewing – Income and Expenditure





# Planetarium - Income and Expenditure



Merchandise Sales - Income and Expenditure



Small and Personal - Income and Expenditure Small and Personal Visitors 24 Shows 3 \$412.00 Expenses \$1,570.00 Sales Net Income \$1,158.00 Visitors Net Income Sales Expenses Shows Small and Personal \$1,158.00 \$1,570.00 \$412.00 3 24

# Astronomy by Day (Interactive Exhibit) - Income and Expenditure



# Net Income



Alex Macdonald Cosmos Centre Coordinator





# Murweh Shire Council Council Report April 2022

REPORT: WWII Secret Base & Tour – April 2022 – Sam Cunningham



# WWII Secret Tour

#### WWII Secret Tour

| WWII Tour April 22 |          |
|--------------------|----------|
| Surplus            | \$6,897  |
| Expenditure        | \$4,080  |
| Total receipts     | \$10,977 |
| Total visitors     | 543      |
| Number of tours    | 51       |

WWII Secret Tours have picked up as per our annual pattern. However, the tours are slightly below on last years figures. As you can see from last year, we had 647 guests conduct a WWII Tour during April, compared to just 543 this year, a drop in 19%. This can be for a number of reasons; the wet weather, the date of Easter falling and also the surge In f