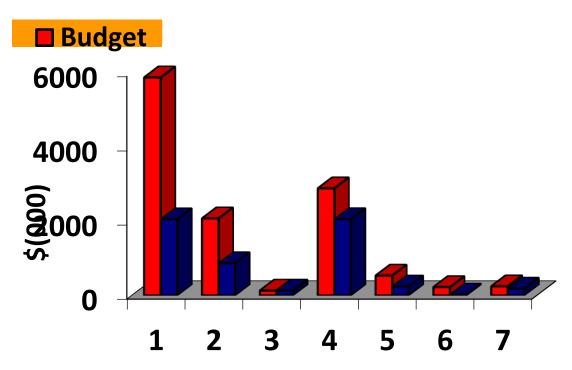

# 4. Capital Funding: Year to 30 April 2022

|   | Total Capital Funding                    | \$11,982 | \$5,563 | 46.43% |
|---|------------------------------------------|----------|---------|--------|
| 1 | Buildings / Other Structures             | \$5,873  | \$2,056 | 35.01% |
| 2 | Plant & Equipment / Furniture & Fittings | \$2,080  | \$870   | 41.83% |
| 3 | Airport Upgrade                          | \$132    | \$131   | 99.24% |
| 4 | Roads & Drainage Infrastructure          | \$2,891  | \$2,058 | 71.19% |
| 5 | Water & Sewerage Infrastructure          | \$535    | \$242   | 45.23% |
| 6 | Office/Other Equip                       | \$225    | \$22    | 9.78%  |
| 7 | QTC - Loan Redemption                    | \$246    | \$184   | 74.80% |
|   |                                          |          |         |        |