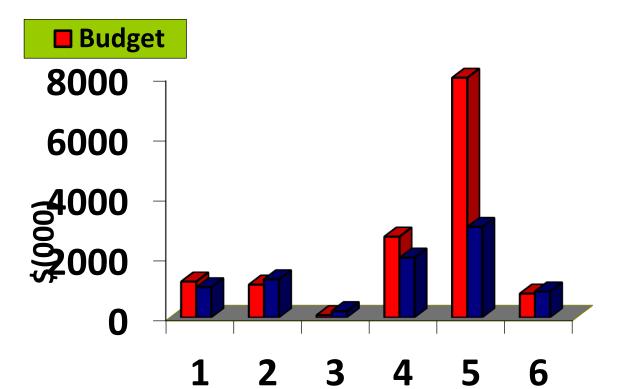

# 5. Road Works Expenditure: Year to 30 April 2022

|   |                             | Budget<br>\$(000) | Expended<br>YTD Actual<br>\$(000) | % of Budget<br>Expended |
|---|-----------------------------|-------------------|-----------------------------------|-------------------------|
|   | Total Road Expenditure      | \$13,880          | \$8,398                           | 61%                     |
| 1 | Rural Roads                 | \$1,200           | \$1,011                           | 84%                     |
| 2 | Town Streets                | \$1,100           | \$1,276                           | 116%                    |
| 3 | Private Works               | \$80              | \$214                             | 268%                    |
| 4 | RMPC Works                  | \$2,700           | \$2,001                           | 74%                     |
| 5 | Flood Damage                | \$8,000           | \$3,025                           | 38%                     |
| 6 | Other (Diamantina Contract) | \$800             | \$871                             | 109%                    |