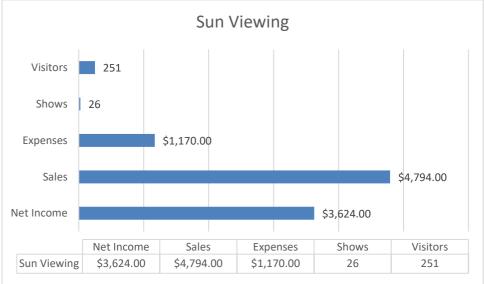

among guests visiting the centre. We are also now focussing on developing daytime tours in the Planetarium which include educational tours for school groups catered to their curriculum, planet talks and adaptable tours for special events such as NAIDOC week.

#### **Monthly Statistics 2022**

| Year | April Visitors |
|------|----------------|
| 2018 | 1233           |
| 2019 | 1581           |
| 2020 | 0              |
| 2021 | 1754           |
| 2022 | 2136           |

The Cosmos Centre had more visitors in the month of April than any previous April on record. The approximate cost of having the Centre open has also been included below. "Expenses" are calculated using only staff wages at wage + 25%, accounting for penalty rates when applicable.



# Sun Viewing – Income and Expenditure





# Planetarium - Income and Expenditure



Merchandise Sales - Income and Expenditure



Small and Personal - Income and Expenditure Small and Personal Visitors 24 Shows 3 \$412.00 Expenses \$1,570.00 Sales Net Income \$1,158.00 Visitors Net Income Sales Expenses Shows Small and Personal \$1,158.00 \$1,570.00 \$412.00 3 24

# Astronomy by Day (Interactive Exhibit) - Income and Expenditure



# Net Income



Alex Macdonald Cosmos Centre Coordinator





# Murweh Shire Council Council Report April 2022

REPORT: WWII Secret Base & Tour – April 2022 – Sam Cunningham



# WWII Secret Tour

#### WWII Secret Tour

| WWII Tour April 22 |          |
|--------------------|----------|
| Surplus            | \$6,897  |
| Expenditure        | \$4,080  |
| Total receipts     | \$10,977 |
| Total visi