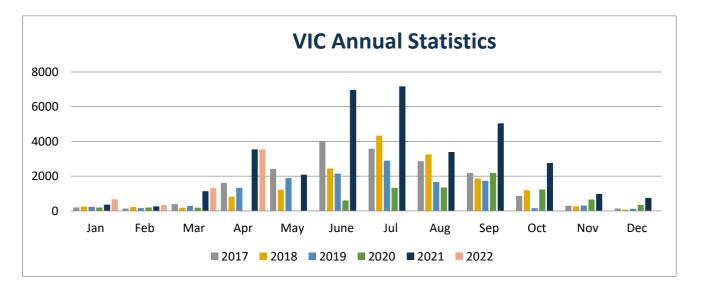

om last year's numbers. The centre has still doubled its numbers from 2019 and we are expecting the same figures from 2021 for this year. Fuel prices haven't seemed to be an issue with visitors we are speaking with.

The Driver Reviver campaign over the school holidays saw 302 cups used. The staff have been actively promoting the coffee cart which has led to an increase in the length of stay whilst at the Visitor Centre. The staff let all visitors know we provide free tea/coffee and biscuits and encourage them to sit down relax and have a read over our brochures. It's started to create a real buzz within the centre when visitors sit down, chat, and enjoy the centre.

#### Walk-In Visitors to the Charleville VIC

April 2022 - 3544 April 2021 – 3543 April 2020 – 0 - COVID April 2019 – 1333



#### **Charleville Visitor Information Centre Monthly Statistics**

|                  | <b>Ticket Sales</b> | Merchandise Sales | Phone Stats | Information Packs Sent out |
|------------------|---------------------|-------------------|-------------|----------------------------|
| April 2022       | \$55838.50          | \$10768.92        | 526         | 10                         |
| April 2021       | \$38494.00          | \$9571.16         | 461         | 13                         |
| April 2020 COVID | -\$155.00           | \$0               | 59          | 5                          |

#### **Bilby Report**

Barry and Melinda are doing great in the centre and the enclosure looks wonderful with extra grass.

The bilby centre saw 1,633 visitors through the doors in April, numbers are