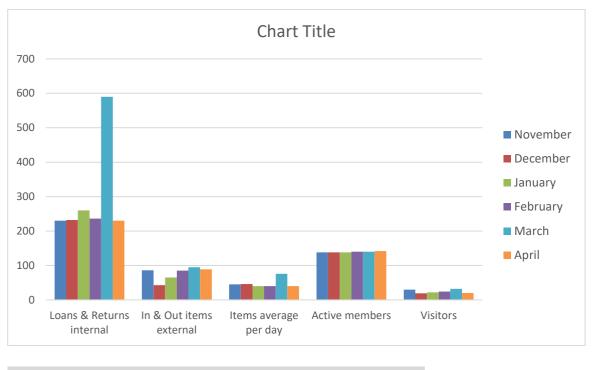

ds to activities/events if they require support from service providers.
- Community March this year the march will finish up at St Mary's, QH and Council to work together to provide sausage sizzle. Each School to liaise with each other, Katrina to liaise with Narelle Webb in regards to formalities.

# Youth Council

Attended meeting where new youth council was sworn in.

### Seniors Week 2022 Meeting

Confirmed Mayor's morning tea will be held on 9<sup>th</sup> August, at the Evening Star Tourist Park and funded by Council. Quote approved at \$10 per head. Council to assist with tables and chairs.



# Murweh Shire Council Library Reports

From: Martina Manawaduge – Librarian Danielle Whatmore - Librarian

# Report for April 2022 - Charleville / Augathella & Morven





Augathella Morven



**Operational Information** 

#### Charleville Library – Martina Manawaduge and Danielle Whatmore

The Annie Seaton Event held at the Gallery was a great success with over 50 people attending. We received a lot of request for further Arts & Cultural Events in the Gallery and we will try to organise a Writers Workshop with Annie.

#### **First5 Forever**

First 5 is going well with about 25-30 parents and kids coming each week.

#### Mulga Lands Gallery - 95 Visitors

Augathella Library - Laraine Steedman no comment

### Morven Library – Marie Williams & Maree Green

Morven Library has welcomed 2 new members this month and we continue to fill requests from libraries all over Queensland!



# **Recommendation / Report**

From: Richard Ranson – Director of Community & Health Ordinary Meetin