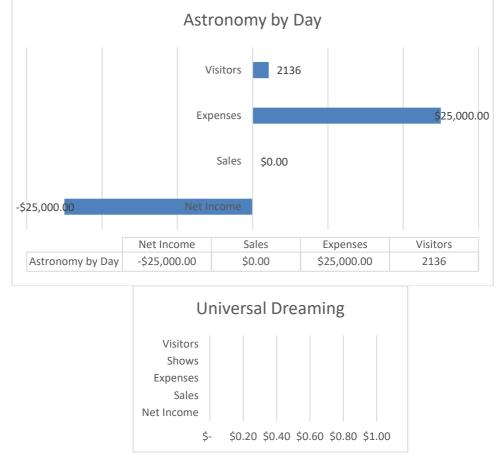

|
| 2020 | 0              |
| 2021 | 1754           |
| 2022 | 2136           |

The Cosmos Centre had more visitors in the month of April than any previous April on record. The approximate cost of having the Centre open has also been included below. "Expenses" are calculated using only staff wages at wage + 25%, accounting for penalty rates when applicable.



# Sun Viewing – Income and Expenditure





# Planetarium - Income and Expenditure



Merchandise Sales - Income and Expenditure



Small and Personal - Income and Expenditure Small and Personal Visitors 24 Shows 3 \$412.00 Expenses \$1,570.00 Sales Net Income \$1,158.00 Visitors Net Income Sales Expenses Shows Small and Personal \$1,158.00 \$1,570.00 \$412.00 3 24

# Astronomy by Day (Interactive Exhibit) - Income and Expenditure



# Net Income



Alex Macdonald Cosmos Centre Coordinator





# Murweh Shire Council Council Report April 2022

REPORT: WWII Secret Base & Tour – April 2022 – Sam Cunningham



# WWII Secret Tour

#### WWII Secret Tour

| WWII Tour April 22 |          |
|--------------------|----------|
| Surplus            | \$6,897  |
| Expenditure        | \$4,080  |
| Total receipts     | \$10,977 |
| Total visitors     | 543      |
| Number of tours    | 51       |

WWII Secret Tours have picked up as per our annual pattern. However, the tours are slightly below on last years figures. As you can see from last year, we had 647 guests conduct a WWII Tour during April, compared to just 543 this year, a drop in 19%. This can be for a number of reasons; the wet weather, the date of Easter falling and als