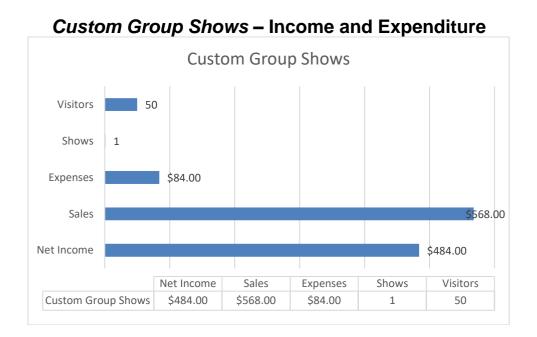

o now focussing on developing daytime tours in the Planetarium which include educational tours for school groups catered to their curriculum, planet talks and adaptable tours for special events such as NAIDOC week.

#### **Monthly Statistics 2022**

| Year | April Visitors |
|------|----------------|
| 2018 | 1233           |
| 2019 | 1581           |
| 2020 | 0              |
| 2021 | 1754           |
| 2022 | 2136           |

The Cosmos Centre had more visitors in the month of April than any previous April on record. The approximate cost of having the Centre open has also been included below. "Expenses" are calculated using only staff wages at wage + 25%, accounting for penalty rates when applicable.



# Sun Viewing – Income and Expenditure





# Planetarium - Income and Expenditure



Merchandise Sales - Income and Expenditure



Small and Personal - Income and Expenditure Small and Personal Visitors 24 Shows 3 \$412.00 Expenses \$1,570.00 Sales Net Income \$1,158.00 Visitors Net Income Sales Expenses Shows Small and Personal \$1,158.00 \$1,570.00 \$412.00 3 24

# Astronomy by Day (Interactive Exhibit) - Income and Expenditure



# Net Income



Alex Macdonald Cosmos Centre Coordinator





# Murweh Shire Council Council Report April 2022

REPORT: WWII Secret Base & Tour – April 2022 – Sam Cunningham



# WWII Secret Tour

#### WWII Secret Tour

| WWII Tour April 22 |          |
|--------------------|----------|
| Surplus            | \$6,897  |
| Expenditure        | \$4,080  |
| Total receipts     | \$10,977 |
| Total visitors     | 543      |
| Number of tours    |