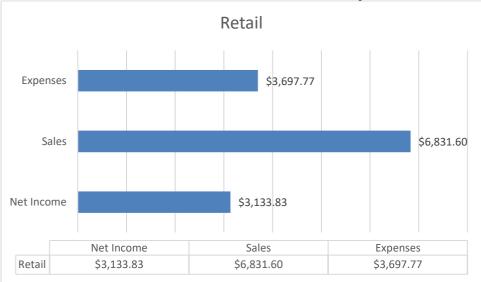

the Planetarium which include educational tours for school groups catered to their curriculum, planet talks and adaptable tours for special events such as NAIDOC week.

#### **Monthly Statistics 2022**

| Year | April Visitors |
|------|----------------|
| 2018 | 1233           |
| 2019 | 1581           |
| 2020 | 0              |
| 2021 | 1754           |
| 2022 | 2136           |

The Cosmos Centre had more visitors in the month of April than any previous April on record. The approximate cost of having the Centre open has also been included below. "Expenses" are calculated using only staff wages at wage + 25%, accounting for penalty rates when applicable.



# Sun Viewing – Income and Expenditure





# Planetarium - Income and Expenditure



Merchandise Sales - Income and Expenditure



Small and Personal - Income and Expenditure Small and Personal Visitors 24 Shows 3 \$412.00 Expenses \$1,570.00 Sales Net Income \$1,158.00 Visitors Net Income Sales Expenses Shows Small and Personal \$1,158.00 \$1,570.00 \$412.00 3 24

# Astronomy by Day (Interactive Exhibit) - Income and Expenditure



# Net Income



Alex Macdonald Cosmos Centre Coordinator





# Murweh Shire Council Council Report April 2022

REPORT: WWII Secret Base & Tour – April 2022 – Sam Cunningham



# WWII Secret Tour

#### WWII Secret Tour

| WWII Tour April 22 |          |
|--------------------|----------|
| Surplus            | \$6,897  |
| Expenditure        | \$4,080  |
| Total receipts     | \$10,977 |
| Total visitors     | 543      |
| Number of tours    | 51       |

WWII Secret Tours have picked up