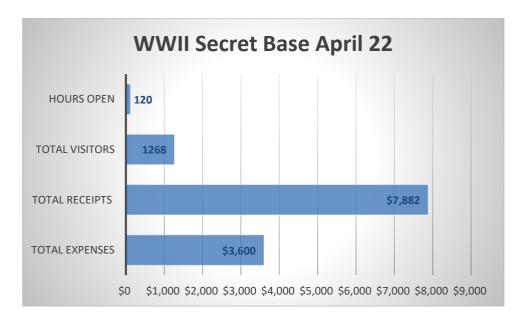

s year, a drop in 19%. This can be for a number of reasons; the wet weather, the date of Easter falling and also the surge In fuel prices.



| WWII Tour monthly | 2021 | 2022 | % growth   |
|-------------------|------|------|------------|
| Jan               | 47   | 46   | <b>-2%</b> |
| Feb               | 23   | 15   | -53%       |
| March             | 153  | 133  | -15%       |
| April             | 647  | 543  | -19%       |
| May               | 777  |      |            |
| June              | 1129 |      |            |
| July              | 1119 |      |            |
| August            | 532  |      |            |
| September         | 794  |      |            |
| October           | 286  |      |            |
| November          | 81   |      |            |

# WWII Secret Base



| WWII Secret Base April 22 |                  |
|---------------------------|------------------|
| Surplus                   | \$4,282          |
| total expenses            | \$3,600          |
| total receipts            | \$7 <i>,</i> 882 |
| Total visitors            | 1268             |
| Hours open                | 120              |

Contrastingly, the WWII Secret Base numbers have yet again increased. In April 2021 we have a total of 1154 guests coming through the WWII Secret Base and in April 22 that has increased to 1268. A subtle increase, but an important one. A rise in 9%. This rise in Base customers is following the trend of 22. 3 out of 4 months has seen an increase on 21 numbers.



| 2021 | 2022                                                                           |