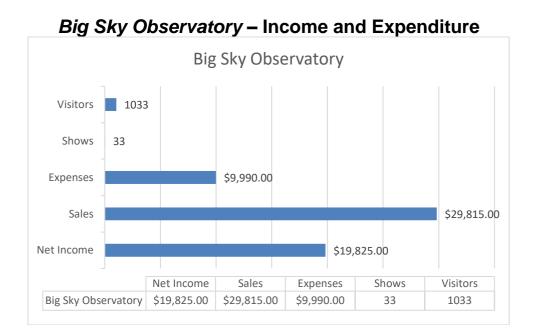

versal Dreaming has been a common request among guests visiting the centre. We are also now focussing on developing daytime tours in the Planetarium which include educational tours for school groups catered to their curriculum, planet talks and adaptable tours for special events such as NAIDOC week.

#### **Monthly Statistics 2022**

| Year | April Visitors |
|------|----------------|
| 2018 | 1233           |
| 2019 | 1581           |
| 2020 | 0              |
| 2021 | 1754           |
| 2022 | 2136           |

The Cosmos Centre had more visitors in the month of April than any previous April on record. The approximate cost of having the Centre open has also been included below. "Expenses" are calculated using only staff wages at wage + 25%, accounting for penalty rates when applicable.



# Sun Viewing – Income and Expenditure





# Planetarium - Income and Expenditure



Merchandise Sales - Income and Expenditure



Small and Personal - Income and Expenditure Small and Personal Visitors 24 Shows 3 \$412.00 Expenses \$1,570.00 Sales Net Income \$1,158.00 Visitors Net Income Sales Expenses Shows Small and Personal \$1,158.00 \$1,570.00 \$412.00 3 24

# Astronomy by Day (Interactive Exhibit) - Income and Expenditure



# Net Income



Alex Macdonald Cosmos Centre Coordinator





# Murweh Shire Council Council Report April 2022

REPORT: WWII Secret Base & Tour – April 2022 – Sam Cunningham



# WWII Secret Tour

#### WWII Secret Tour

| WWII Tour April 22 |          |
|--------------------|----------|
| Surplus            | \$6,897  |
| Expenditure        | \$4,080  |
| To