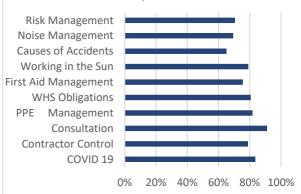

|                    |  |  |  |  |
|--------------------------------------|----------|---------------------|--------------------|--|--|--|--|
| IR #                                 | Date     | Details             | Department         |  |  |  |  |
| IR-356                               | 1/4/22   | Neck Pain           | Parks &<br>Gardens |  |  |  |  |
| IR-357                               | 4/4/22   | Near Miss           | Town Crew          |  |  |  |  |
| IR-358                               | 10/4/22  | Break in            | Pool               |  |  |  |  |
| IR-359                               | 11/4/22  | Private<br>Property | Town Crew          |  |  |  |  |
| IR-360                               | 9/3/2022 | Near Miss           | RMPC               |  |  |  |  |











## Drug and Alcohol Testing

TDDA, had completed Council employees, random Drug & Alcohol testing undertaken at Charleville on the 19<sup>th of</sup> April, All Drug Classes were negative for most of the donors and alcohol levels at 0.000. Council is focused on creating drug free environments and working together with management and employees to build a culture whereupon we all look out for each other minimising the risk to Council. This was a great result for everyone.

### **Equipment, Vehicles and Plant Nosie Testing**

Timothy Stewart, Occupational Noise Consultant from Hearing and Noise @ Work was engaged by Murweh Shire Council to conduct an Occupational Noise Assessment of plant and equipment. The noise assessment was undertaken on 24th and 25th of February and 7th of March 2022