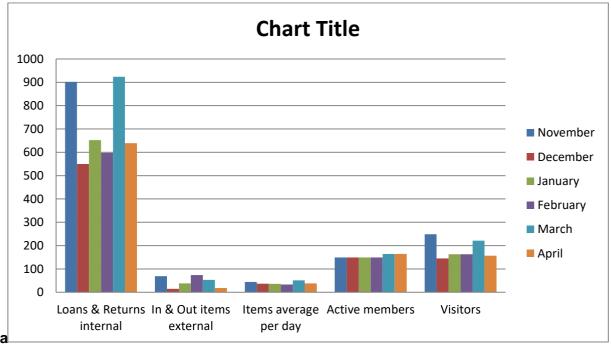

ls to liaise in regards to activities/events if they require support from service providers.
- Community March this year the march will finish up at St Mary's, QH and Council to work together to provide sausage sizzle. Each School to liaise with each other, Katrina to liaise with Narelle Webb in regards to formalities.

# Youth Council

Attended meeting where new youth council was sworn in.

### Seniors Week 2022 Meeting

Confirmed Mayor's morning tea will be held on 9<sup>th</sup> August, at the Evening Star Tourist Park and funded by Council. Quote approved at \$10 per head. Council to assist with tables and chairs.



# Murweh Shire Council Library Reports

From: Martina Manawaduge – Librarian Danielle Whatmore - Librarian

# Report for April 2022 - Charleville / Augathella & Morven





Augathella Morven



**Operational Information** 

#### Charleville Library – Martina Manawaduge and Danielle Whatmore

The Annie Seaton Event held at the Gallery was a great success with over 50 people attending. We received a lot of request for further Arts & Cultural Events in the Gallery and we will try to organise a Writers Workshop with Annie.

#### **First5 Forever**

First 5 is going well with about 25-30 parents and kids coming each week.

#### Mulga Lands Gallery - 95 Visitors

Augathella Library - Laraine Steedman no comment

### Morven Library – Marie Williams & Maree Green

Morven Library has welcomed 2 new members this month and we continue to fill requests from libraries all over Queensland!



# **Recommendation / Report**

From: Richard Ranson – Director of Community & H