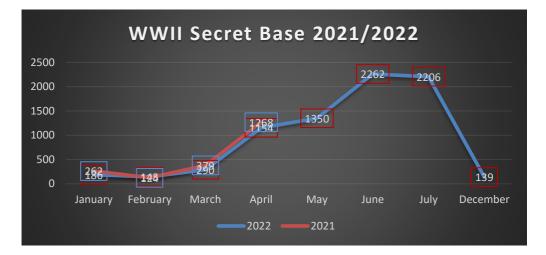

|            |
| November          | 81   |      |            |

# WWII Secret Base



| WWII Secret Base April 22 |                  |
|---------------------------|------------------|
| Surplus                   | \$4,282          |
| total expenses            | \$3,600          |
| total receipts            | \$7 <i>,</i> 882 |
| Total visitors            | 1268             |
| Hours open                | 120              |

Contrastingly, the WWII Secret Base numbers have yet again increased. In April 2021 we have a total of 1154 guests coming through the WWII Secret Base and in April 22 that has increased to 1268. A subtle increase, but an important one. A rise in 9%. This rise in Base customers is following the trend of 22. 3 out of 4 months has seen an increase on 21 numbers.



| 2021 | 2022                                                                           | % growth                                                |
|------|--------------------------------------------------------------------------------|---------------------------------------------------------|
| 186  | 262                                                                            | <b>29.01%</b>                                           |
| 145  | 124                                                                            | - <b>16.94%</b>                                         |
| 290  | 379                                                                            | 23.48%                                                  |
| 1154 | 1268