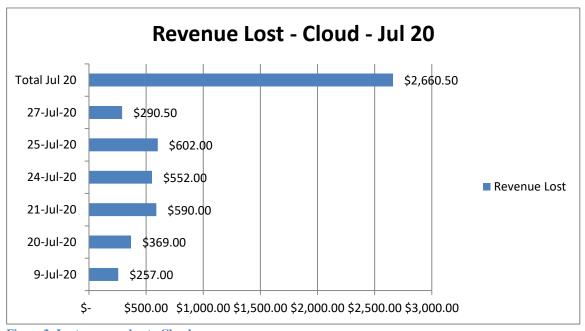

Month had the company Anuex come out to fine tune the interactive they installed early June. The feed back from our customers has been terrific.

Late this Month we have had a few shows interrupted by cloud, (see figure 2). Where possible the guides worked well around the cloud to get shows away on the night.

On the 30<sup>th</sup> of July 20 we installed the new Sun telescope. The new telescope is much larger with a significant increase in both magnification and clarity. Customers will be very impressed with the telescope and ability to view solar flare activity. We conducted a trial display of this telescope requesting feed back. The feedback was very positive from the collective group surveyed.

Allyn Hartley
Cosmos Centre Co-Ordinator





Figure 1: Number of people attending tours



Figure 2: Lost revenue due to Cloud.





### Murweh Shire Council Visitor Information Centre Report

Report for July 2020

**Visitor Numbers for July: 2020** 

### Charleville Visitor Numbers – June 2020.



### **Top Secret WWII Tour numbers**



### **Charleville Visitor Information Centre Business**

Well as you can see by the graph the numbers are still coming through and with mainly Queenslanders on the road we have had our very fair share of them. Admittedly the numbers into the centre are still only half capacity as generally our market is the New South Welshmen and Victorians but great job Queensland for keeping us on the go. We have had no issues with the Covid Safe requirements, people seem to now be use to the signing in and social distancing. At times it is a little difficul