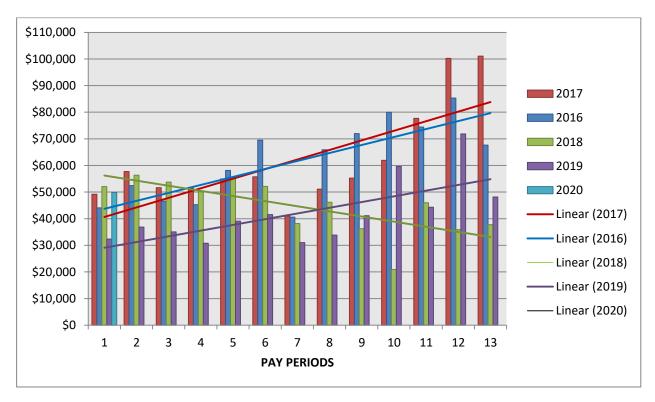

# 3. Comparative Data for the month of July 2020

| Comparative Year    | 2020    | 2019    | 2018    |
|---------------------|---------|---------|---------|
|                     | \$000   | \$000   | \$000   |
| Cash position       | \$4,086 | \$6,910 | \$6,772 |
| Working capital     | \$1,929 | \$4,321 | \$4,503 |
| Rate arrears        | \$627   | \$788   | \$670   |
| Outstanding debtors | \$349   | \$41    | \$515   |
| Current creditors   | \$216   | \$395   | \$349   |
| Total loans         | \$2,239 | \$2,793 | \$2,991 |