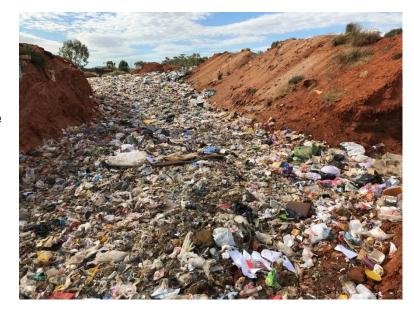

has been left open as the rear of the pit is on high ground and in heavy rain events it provides an area where refuse can be dragged onto and on which the compactor can still operate without becoming bogged.

The new pit is located to the right of the original pit. Rubbish is dragged into this new pit and compacted daily. The right hand side of the pit has been made significantly lower towards the right hand side to help water drain to where it can be sucked out with a diesel pump.

This new pit is also used by the garbage collection contractor when wet weather prevents access to their usual pit at another section of the tip.

At certain times during the day it may appear that the refuse is piled quite high, but everything is still being compacted on a daily basis as required by council.



All other aspects of the tip are being conducted in manner that meets the requirements of council's environmental licence. No non-conformances were noted when the Department of Environment inspected the landfill earlier in the year.



# **Engineering Services Report**

From: Paul O'Connor – Director of Engineering Services
Ordinary Meeting – 20 August 2020

### **Local Roads**

### **TIDS**

Killarney Rd 46.63 – 54.7 – 4km sealed -70%

### Flood Damage

Middle Creek Rd – flood damage





Completed Boat-ramp

Replacement footpath and kerb & channel – Albert St Morven



**New Backhoe** 

### **Projects Update**

### Water Main Replacement Program 20-21

- Augathella Cavanagh St
- Charleville Edward St
- Morven Albert & Eurella St

### Sewerage Replacement Program 20-21

- Augathella Jan