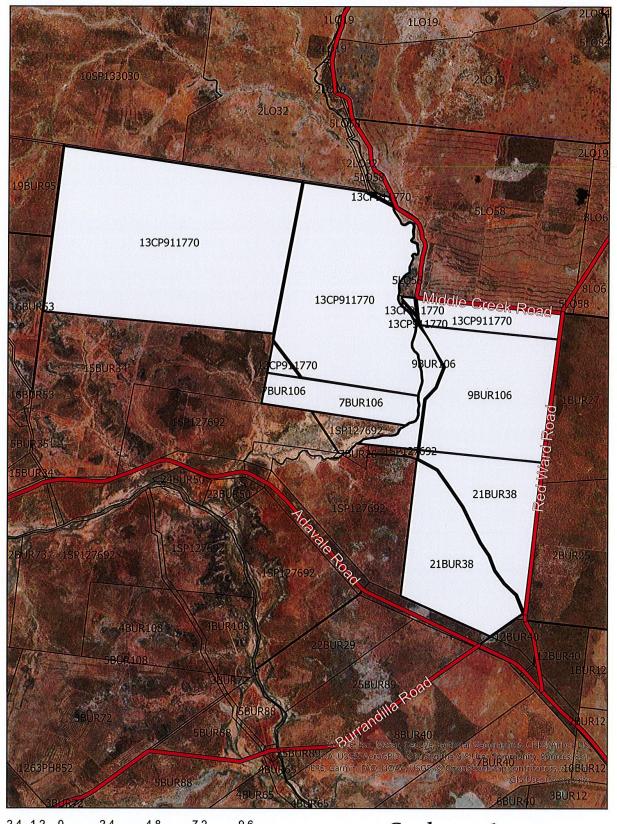

Carried

Application for Conversion to Freehold

Moved: Cr Alexander

Seconded: Cr Taylor

"That Council advises the Department of Natural Resources, Mines & Energy that it has no objections to the Conversion of GHPL 10/2800 over Lot4 on BUR4 title reference 17657084 to freehold."