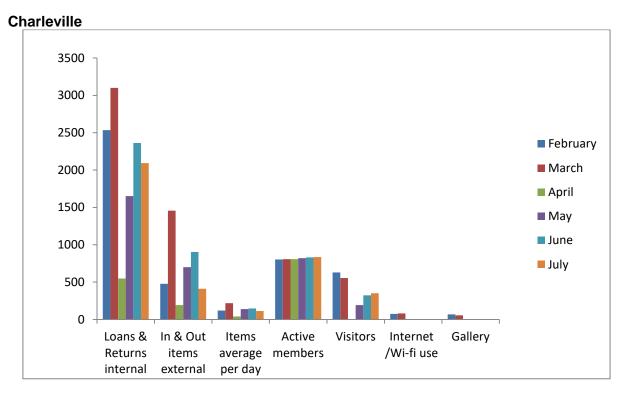

l next week confirming the air-conditioning, back door and trees/garden area at the front so more news on that front next month but all is going along nicely with no major hiccups at all.

The WWII Secret Base is coming along nicely and visitors are very excited to see what's new and when they can visit again for the newest addition. One of the Top Secret WWII Tour guides is busily working on the extra internal display to get things underway and the council builders nearly have the front fence complete.

Next month you will hear from Danielle as the new Coordinator but until then stay safe and well.

Kind Regards, Monique Johnson Tourism Manager.





# Murweh Shire Council Library Reports

From: Martina Manawaduge - Librarian

### Report for July 2020 - Charleville / Augathella & Morven





### **Morven Library**



### **Operational Information**

### **Charleville Library – Martina Manawaduge**

Open Monday to Friday for loans & returns only. I am receiving requests for opening Saturdays again and an after-hours book return chute.

### First5Forever

Not operational until further notice

### **Mulga Lands Gallery – Statistics**

Closed

### Augathella Library – Laraine Steedman

Open Monday to Thursday, closed Saturdays till further notice

### Morven Library - Marie Williams & Maree Green

It was quite a busy month for Morven, including one new member and plenty of requests through our Library.



# **Environmental & Health Services Report**

From: Richard Ranson – Director of Environmental & Health Services Ordinary Meeting – 20<sup>th</sup> August 2020

### **WATER T