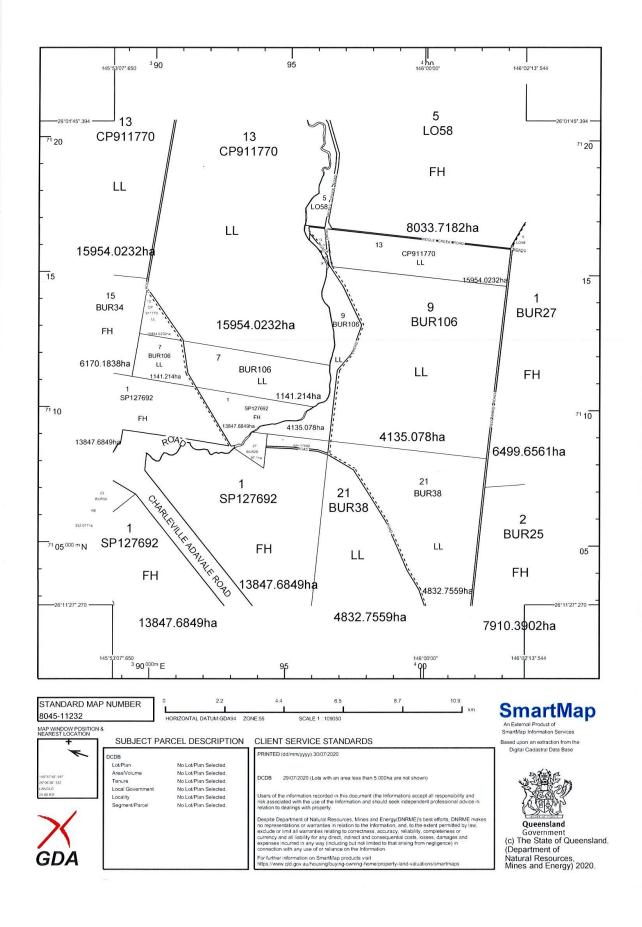

Carried

Application for Conversion to Freehold

Moved: Cr Alexander

Seconded: Cr Taylor

"That Council advises the Department of Natural Resources, Mines & Energy that it has no objections to the Conversion of GHPL 10/2800 over Lot4 on BUR4 title reference 17657084 to freehold."