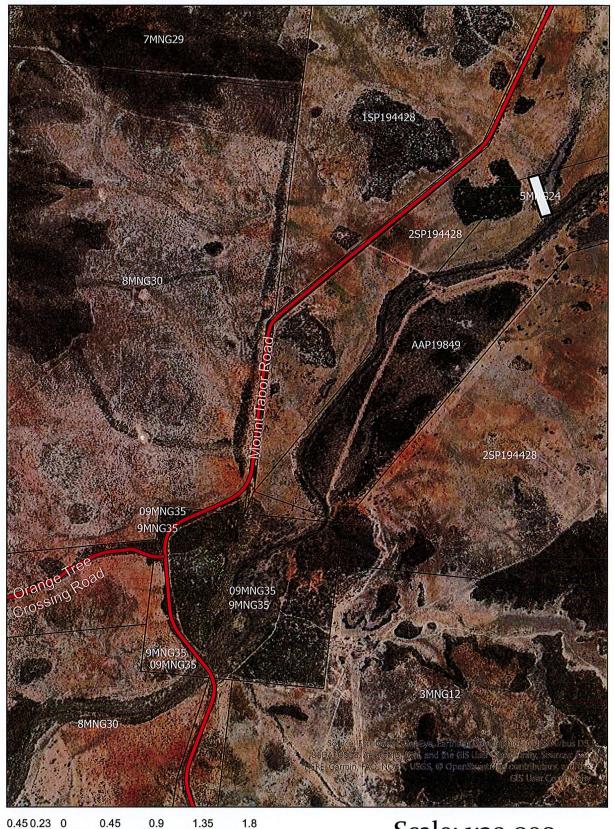

1,650,000.00   1,650,000.00   1,650,000.00   1,650,000.00   1,650,000.00   1,650,000.00   1,650,000.00   1,650,000.00   1,650,000.00   1,650,000.00   1,650,000.00   1,650,000.00   1,650,000.00   1,650,000.00   1,650,000.00   1,650,000.00   1,650,000.00   1,650,000.00   1,650,000.00   1,650,000.00   1,650,000.00   1,650,000.00   1,650,000.00   1,650,000.00   1,650,000.00   1,650,000.00   1,650,000.00   1,650,000.00   1,650,000.00   1,650,000.00   1,650,000.00   1,650,000.00   1,650,000.00   1,650,000.00   1,650,000.00   1,650,000.00   1,650,000.00   1,650,000.00   1,650,000.00   1,650,000.00   1,650,000.00   1,650,000.00   1,650,000.00   1,650,000.00   1,650,000.00   1,650,000.00   1,650,000.00   1,650,000.00   1,650,000.00   1,650,000.00   1,650, |

# N A

## Lot 5 on Crown Plan MNG24



0.45 0.23 0 0.45 0.9 1.35 1.8 Kilometers

Scale: 1:30,000





## **Recommendation / Report**

From: Ken Timms - Director of Corporate Services

Ordinary Meeting - 24th August 2020

### **SUBJECT**

### **Application for Conversion to Freehold.**

### PROPOSED RESOLUTION:

`That Council advises the Department of Natural Resources, Mines & Energy that it has no objections to the Conversion of:

GHPL 0/208317 over Lot13 on CP911770

GHPL 10/3256 over Lot21 on BUR38

GHPL 10/3316 over Lots 7 and 9 on BUR106

### **BACKGROUND:**

### **Purpose**

Attached is an application for the freeholding of: GHPL 0/208317 over Lot13 on CP911770 GHPL 10/3256 over Lot21 on BUR38 GHPL 10/3316 over Lots 7 and 9 on BUR106

#### **Discussion**

The parcel of land GHPL 0/208317 over Lot13, GHPL 10/3256 over Lo