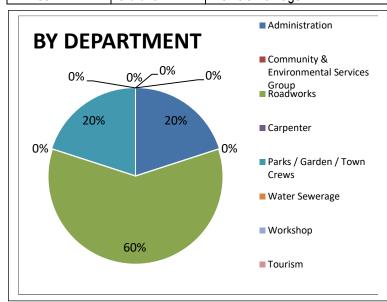

|

Nil

### **OTHER**

- Performance Appraisals to be completed annually not mandatory
- Next Staff Breakfast September 2020 (TBA)



### Murweh Shire Council **WORKPLACE HEALTH & SAFETY REPORT**

AUGUST 2020

Written by: John Wallace (WHSA)

#### INCIDENT REPORTS RECORDED SINCE LAST REPORT

| Report No | Date       | Incident type               | Department |
|-----------|------------|-----------------------------|------------|
| IR-279    | 15/07/2020 | Near Miss – Dangerous Event | Town Crew  |
| IR-280    | 1/07/2020  | Plant Damage                | Road Crew  |
| IR-281    | 25/7/20    | Hit Head                    | Admin      |
| IR-282    | 31/7/20    | Vehicle Damage              | Roadworks  |
| IR-283    | 31/7/20    | Vehicle Damage              | Roadworks  |



### **Dreamworld Court New**

The independent Work Health and Safety Prosecutor, Mr Aaron Guilfoyle, has laid charges against Ardent Leisure Limited regarding the tragic incident at Dreamworld in October 2016 where four people lost their lives on the Thunder River Rapids Ride.

Ardent Leisure has been charged with three offences under s.32 of the Work Health and Safety Act 2011, for failing to comply with its health and safety duty under the Act and exposing individuals to a risk of serious injury or death.

Each of the three charges allege the company failed to comply with its primary safety duty under s.19 (2) of the Act. It is alleged Ardent Leisure failed to ensure, so far as was reasonably practicable:

The maximum penalty is a fine of \$4.5M, with each charge carrying a maximum pen