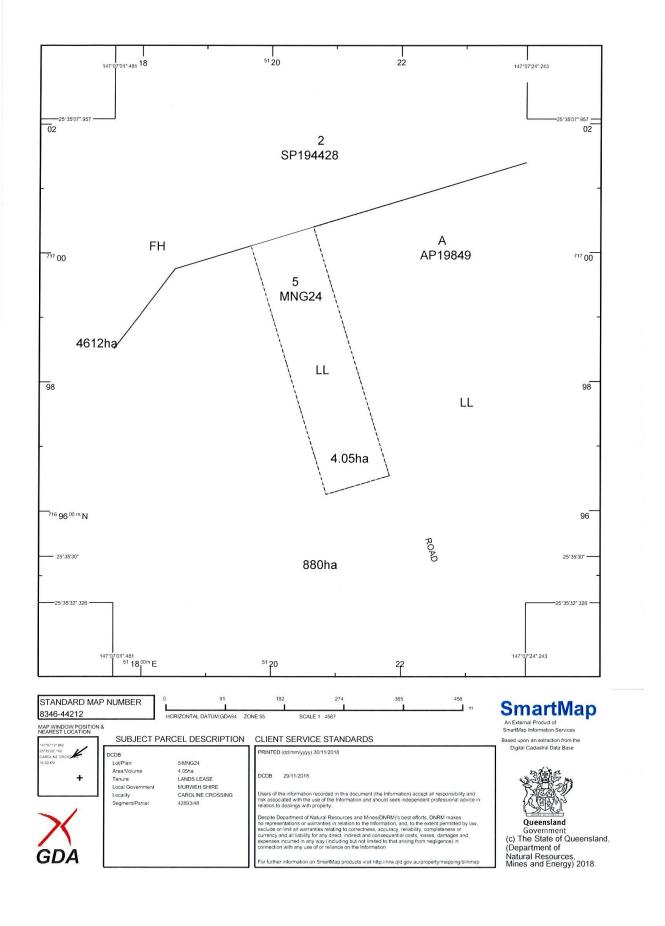

Carried

Application for Conversion to Freehold

Moved: Cr Alexander

Seconded: Cr Taylor

"That Council advises the Department of Natural Resources, Mines & Energy that it has no objections to the Conversion of GHPL 10/2800 over Lot4 on BUR4 title reference 17657084 to freehold."