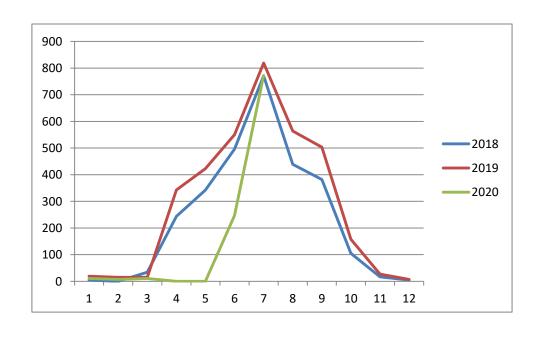

s worked well around the cloud to get shows away on the night.

On the 30<sup>th</sup> of July 20 we installed the new Sun telescope. The new telescope is much larger with a significant increase in both magnification and clarity. Customers will be very impressed with the telescope and ability to view solar flare activity. We conducted a trial display of this telescope requesting feed back. The feedback was very positive from the collective group surveyed.

Allyn Hartley
Cosmos Centre Co-Ordinator





Figure 1: Number of people attending tours



Figure 2: Lost revenue due to Cloud.





### Murweh Shire Council Visitor Information Centre Report

Report for July 2020

**Visitor Numbers for July: 2020** 

### Charleville Visitor Numbers – June 2020.



### **Top Secret WWII Tour numbers**



### **Charleville Visitor Information Centre Business**

Well as you can see by the graph the numbers are still coming through and with mainly Queenslanders on the road we have had our very fair share of them. Admittedly the numbers into the centre are still only half capacity as generally our market is the New South Welshmen and Victorians but great job Queensland for keeping us on the go. We have had no issues with the Covid Safe requirements, people seem to now be use to the signing in and social distancing. At times it is a little difficult to completely social distance at the VIC as you need to show the customers where things are on maps etc but where possible people have been brilliant.

We have had a lovely month of guests and a huge shout out to Ann Newby at the VIC that has just