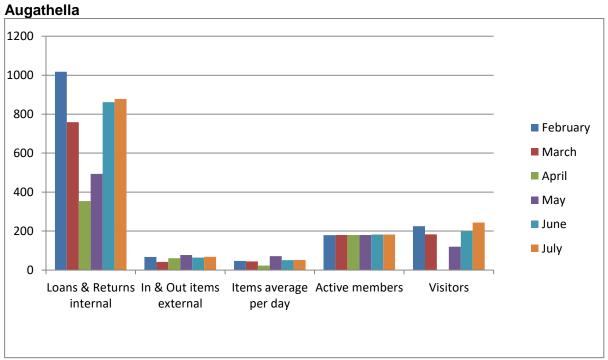

next week confirming the air-conditioning, back door and trees/garden area at the front so more news on that front next month but all is going along nicely with no major hiccups at all.

The WWII Secret Base is coming along nicely and visitors are very excited to see what's new and when they can visit again for the newest addition. One of the Top Secret WWII Tour guides is busily working on the extra internal display to get things underway and the council builders nearly have the front fence complete.

Next month you will hear from Danielle as the new Coordinator but until then stay safe and well.

Kind Regards, Monique Johnson Tourism Manager.





# Murweh Shire Council Library Reports

From: Martina Manawaduge - Librarian

### Report for July 2020 - Charleville / Augathella & Morven





### **Morven Library**



### **Operational Information**

### **Charleville Library – Martina Manawaduge**

Open Monday to Friday for loans & returns only. I am receiving requests for opening Saturdays again and an after-hours book return chute.

### First5Forever

Not operational until further notice

### **Mulga Lands Gallery – Statistics**

Closed

### Augathella Library – Laraine Steedman

Open Monday to Thursday, closed Saturdays till further notice

### Morven Library - Marie Williams & Maree Green

It was quite a busy month for Morven, including one new member and plenty of requests through our Library.



# **Environmental & Health Services Report**

From: Richard Ranson – Director of Environmental & Health Services Ordinary Meeting – 20<sup>th</sup> August 2020

### **WATER TES