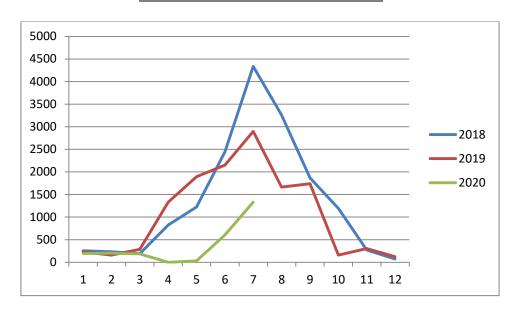

(see figure 2). Where possible the guides worked well around the cloud to get shows away on the night.

On the 30<sup>th</sup> of July 20 we installed the new Sun telescope. The new telescope is much larger with a significant increase in both magnification and clarity. Customers will be very impressed with the telescope and ability to view solar flare activity. We conducted a trial display of this telescope requesting feed back. The feedback was very positive from the collective group surveyed.

Allyn Hartley
Cosmos Centre Co-Ordinator





Figure 1: Number of people attending tours



Figure 2: Lost revenue due to Cloud.





### Murweh Shire Council Visitor Information Centre Report

Report for July 2020

**Visitor Numbers for July: 2020** 

### Charleville Visitor Numbers – June 2020.



### **Top Secret WWII Tour numbers**



### **Charleville Visitor Information Centre Business**

Well as you can see by the graph the numbers are still coming through and with mainly Queenslanders on the road we have had our very fair share of them. Admittedly the numbers into the centre are still only half capacity as generally our market is the New South Welshmen and Victorians but great job Queensland for keeping us on the go. We have had no issues with the Covid Safe requirements, people seem to now be use to the signing in and social distancing. At times it is a little difficult to completely social distance at the VIC as you need to show the customers where things are on maps etc but where possible people have been brilliant.

We have had a lovely month of guests and a huge shout o