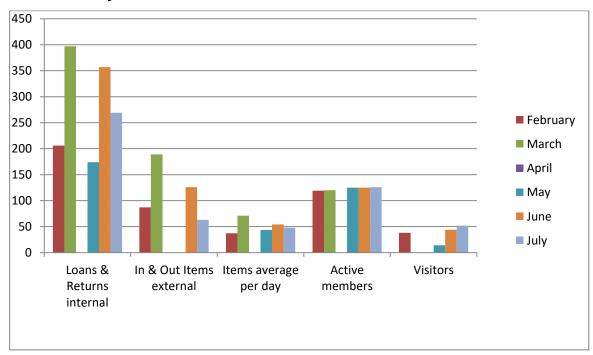

ir-conditioning, back door and trees/garden area at the front so more news on that front next month but all is going along nicely with no major hiccups at all.

The WWII Secret Base is coming along nicely and visitors are very excited to see what's new and when they can visit again for the newest addition. One of the Top Secret WWII Tour guides is busily working on the extra internal display to get things underway and the council builders nearly have the front fence complete.

Next month you will hear from Danielle as the new Coordinator but until then stay safe and well.

Kind Regards, Monique Johnson Tourism Manager.





# Murweh Shire Council Library Reports

From: Martina Manawaduge - Librarian

### Report for July 2020 - Charleville / Augathella & Morven





### **Morven Library**



### **Operational Information**

### **Charleville Library – Martina Manawaduge**

Open Monday to Friday for loans & returns only. I am receiving requests for opening Saturdays again and an after-hours book return chute.

### First5Forever

Not operational until further notice

### **Mulga Lands Gallery – Statistics**

Closed

### Augathella Library – Laraine Steedman

Open Monday to Thursday, closed Saturdays till further notice

### Morven Library - Marie Williams & Maree Green

It was quite a busy month for Morven, including one new member and plenty of requests through our Library.



# **Environmental & Health Services Report**

From: Richard Ranson – Director of Environmental & Health Services Ordinary Meeting – 20<sup>th</sup> August 2020

### **WATER TESTING**

Water testing cond