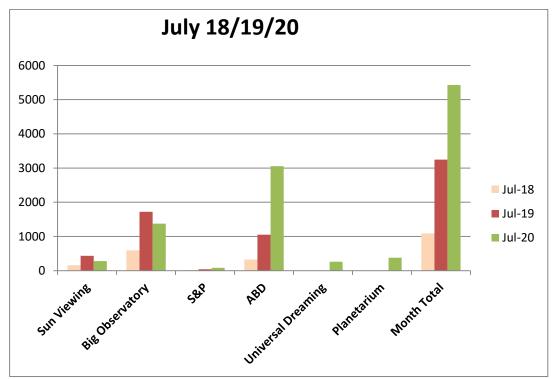

ontent so they can on-sell this product.

This Month had the company Anuex come out to fine tune the interactive they installed early June. The feed back from our customers has been terrific.

Late this Month we have had a few shows interrupted by cloud, (see figure 2). Where possible the guides worked well around the cloud to get shows away on the night.

On the 30<sup>th</sup> of July 20 we installed the new Sun telescope. The new telescope is much larger with a significant increase in both magnification and clarity. Customers will be very impressed with the telescope and ability to view solar flare activity. We conducted a trial display of this telescope requesting feed back. The feedback was very positive from the collective group surveyed.

Allyn Hartley
Cosmos Centre Co-Ordinator





Figure 1: Number of people attending tours



Figure 2: Lost revenue due to Cloud.





### Murweh Shire Council Visitor Information Centre Report

Report for July 2020

**Visitor Numbers for July: 2020** 

### Charleville Visitor Numbers – June 2020.



### **Top Secret WWII Tour numbers**



### **Charleville Visitor Information Centre Business**

Well as you can see by the graph the numbers are still coming through and with mainly Queenslanders on the road we have had our very fair share of them. Admittedly the numbers into the centre are still only half capacity as generally our market is the New South Welshmen and Victorians but great job Queensland for keeping us on the go. We have had no issues with the Covid Safe requirements, people seem to now be use to the signing in and socia