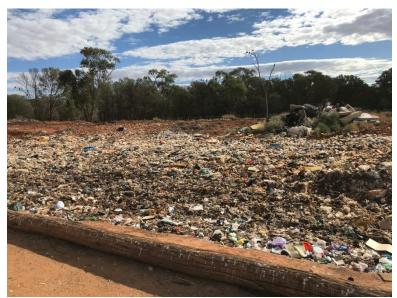

y has been treated with biological control.

Plans for the next 12 months will be largely focussed on the poisoning of regrowth and removal of debris from watercourses.

### STOCK ROUTES

Repairs to 9 mile tank on Adavale Road.

The next 12 months are uncertain pending the new stock route legislation. However, whilst there may be changes to role and responsibilities that will place an extra impost on council, the overall goal of maintaining the stock routes and reserves in the best possible condition for use by livestock will remain.

Baiting will be a more expensive and labour intensive exercise with baits having to be injected, rising meat prices, and 1080 now having to be purchased (as opposed to being provided free of charge by DAF).

### REPORT ON CHARLEVILLE LANDFILL HOUSEHOLD PIT.



The original household pit at the Charleville landfill has been operating slightly differently recently. The dumping point remains the same. Ordinarily this pit would be covered and decommissioned, but due to drainage problems it has been left open as the rear of the pit is on high ground and in heavy rain events it provides an area where refuse can be dragged onto and on which the compactor can still operate without becoming bogged.

The new pit is located to the right of the original pit. Rubbish is dragged into this new pit and compacted daily. The right hand side of the pit has been made significantly lower towards the right hand side to help water drain to where it can be sucked out with a diesel pump.

This new pit is also used by the garbage collection contractor when wet weather