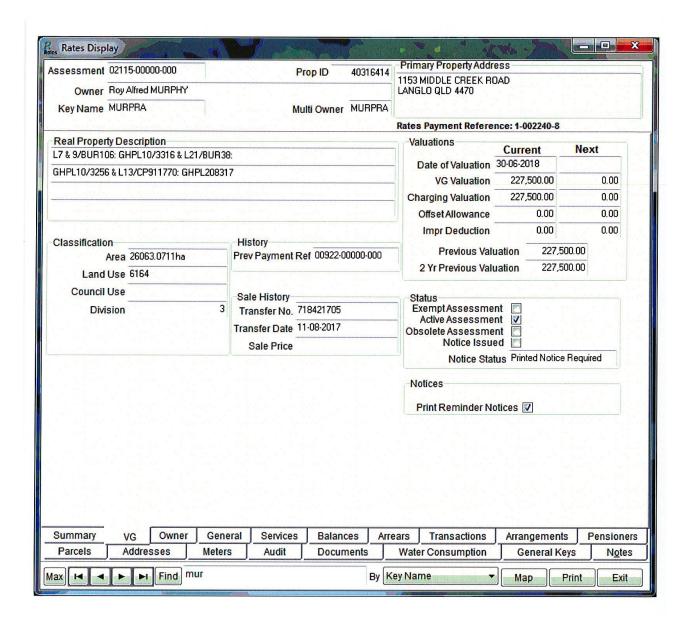

Carried

Application for Conversion to Freehold

Moved: Cr Alexander

Seconded: Cr Taylor

"That Council advises the Department of Natural Resources, Mines & Energy that it has no objections to the Conversion of GHPL 10/2800 over Lot4 on BUR4 title reference 17657084 to freehold."